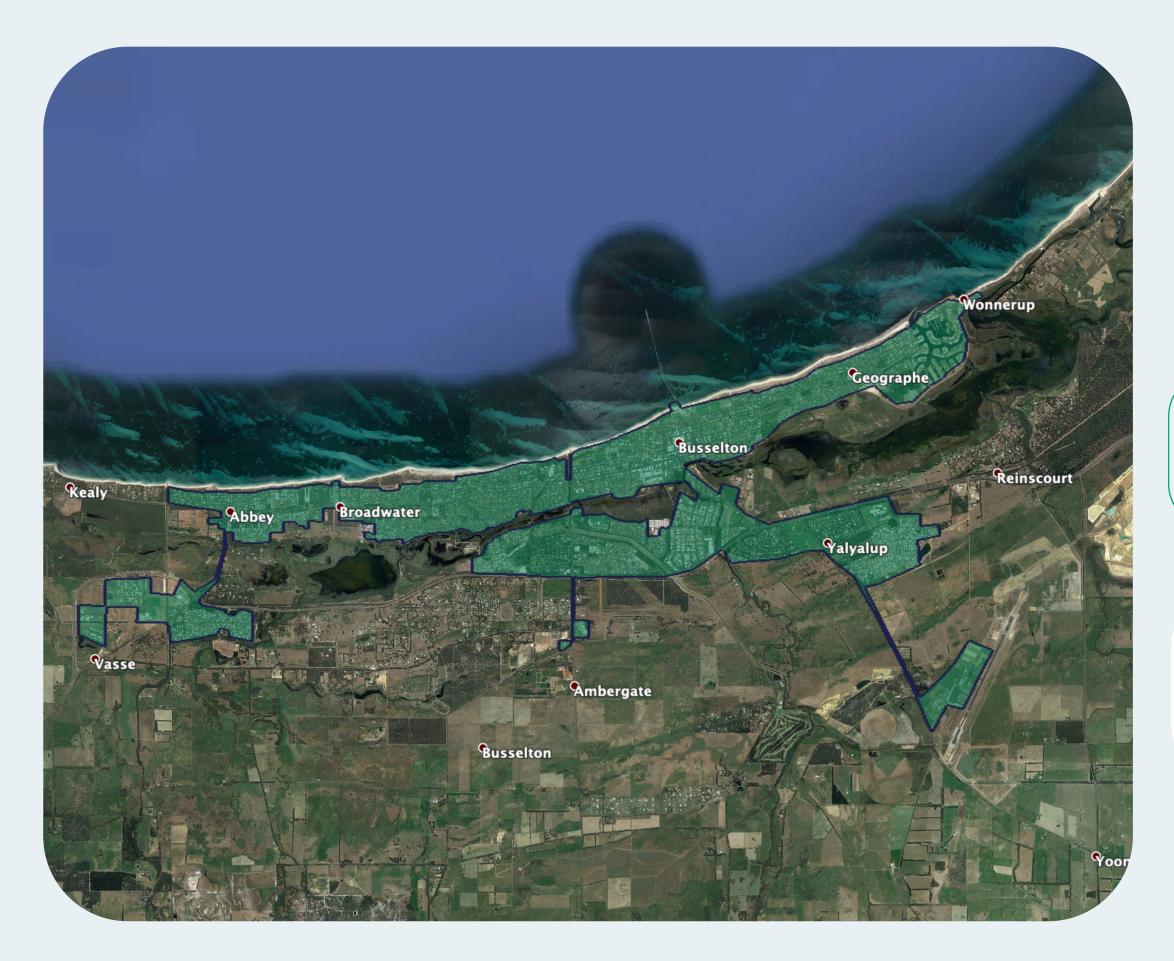

## nbn™ Business Fibre Zone indicative map - Busselton and surrounds

The **nbn**™ Business Fibre Initiative is available to businesses right across the country.

The areas highlighted on this map, are part of an **nbn**<sup>™</sup> Business Fibre Zone that is eligible for business **nbn**<sup>™</sup> Enterprise Ethernet.

## Key

**nbn**™ Business Fibre Zone

Adjacent/nearby **nbn**™ Business Fibre Zone (where relevant)

Please note: This map is indicative in nature and should only be used as a guide. You should make your own inquiries as to the currency, accuracy and completeness of the information herein. In particular, in order to find out if a specific address is available for the nbn™ Business Fibre Initiative contact your service provider or visit nbn.com.au/businessfibre. ©2020 nbn co ltd. 'nbn', 'business™ nbn' and other nbn™ logos are trade marks of nbn co ltd | ABN 86 136 533 741