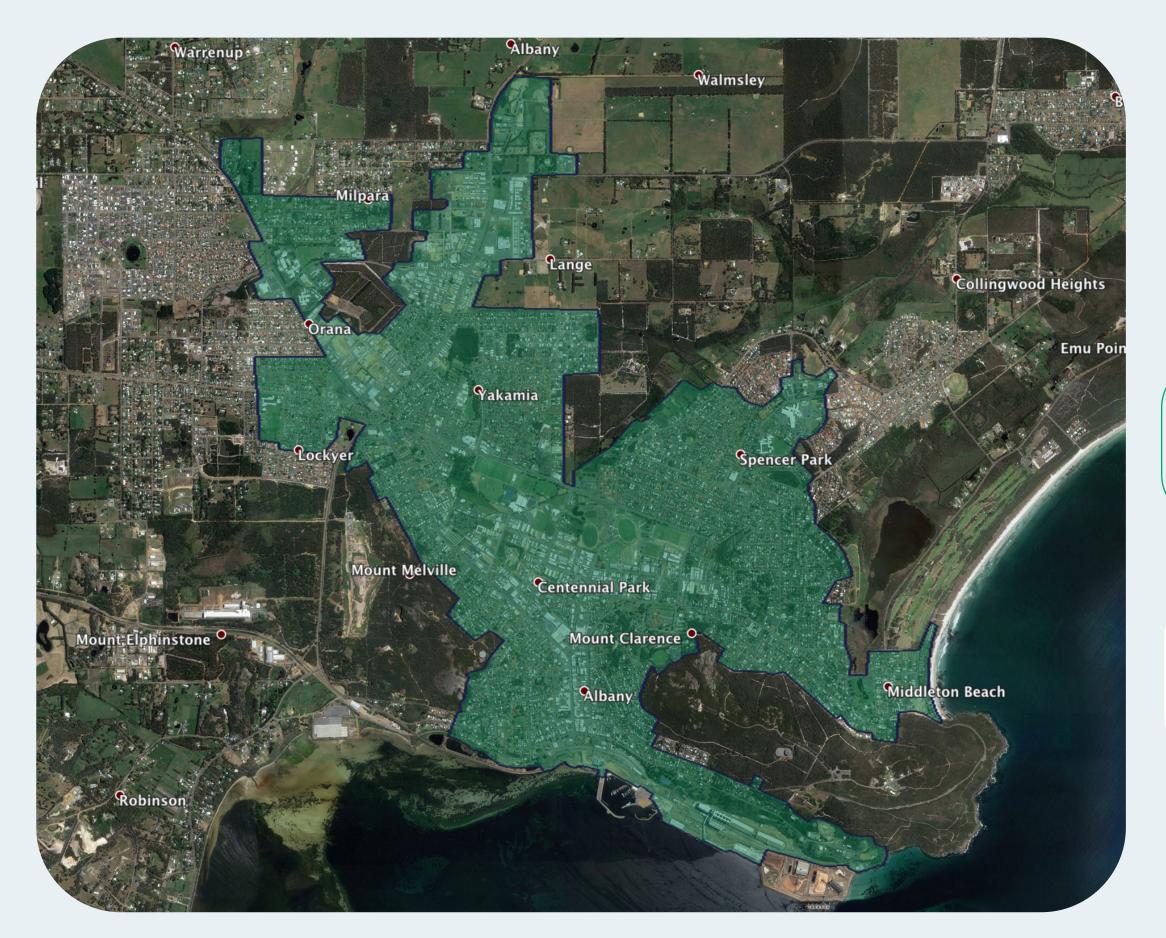

## nbn™ Business Fibre Zone indicative map - Albany and surrounds

The **nbn**™ Business Fibre Initiative is available to businesses right across the country.

The area highlighted on this map, is part of an **nbn**™ Business Fibre Zone that is eligible for business **nbn**™ Enterprise Ethernet.

## Key

**nbn**™ Business Fibre Zone

Adjacent/nearby **nbn**™ Business Fibre Zone (where relevant)

Please note: This map is indicative in nature and should only be used as a guide. You should make your own inquiries as to the currency, accuracy and completeness of the information herein. In particular, in order to find out if a specific address is available for the nbn™ Business Fibre Initiative contact your service provider or visit nbn.com.au/businessfibre. ©2020 nbn co ltd. 'nbn', 'business™ nbn' and other nbn™ logos are trade marks of nbn co ltd | ABN 86 136 533 741