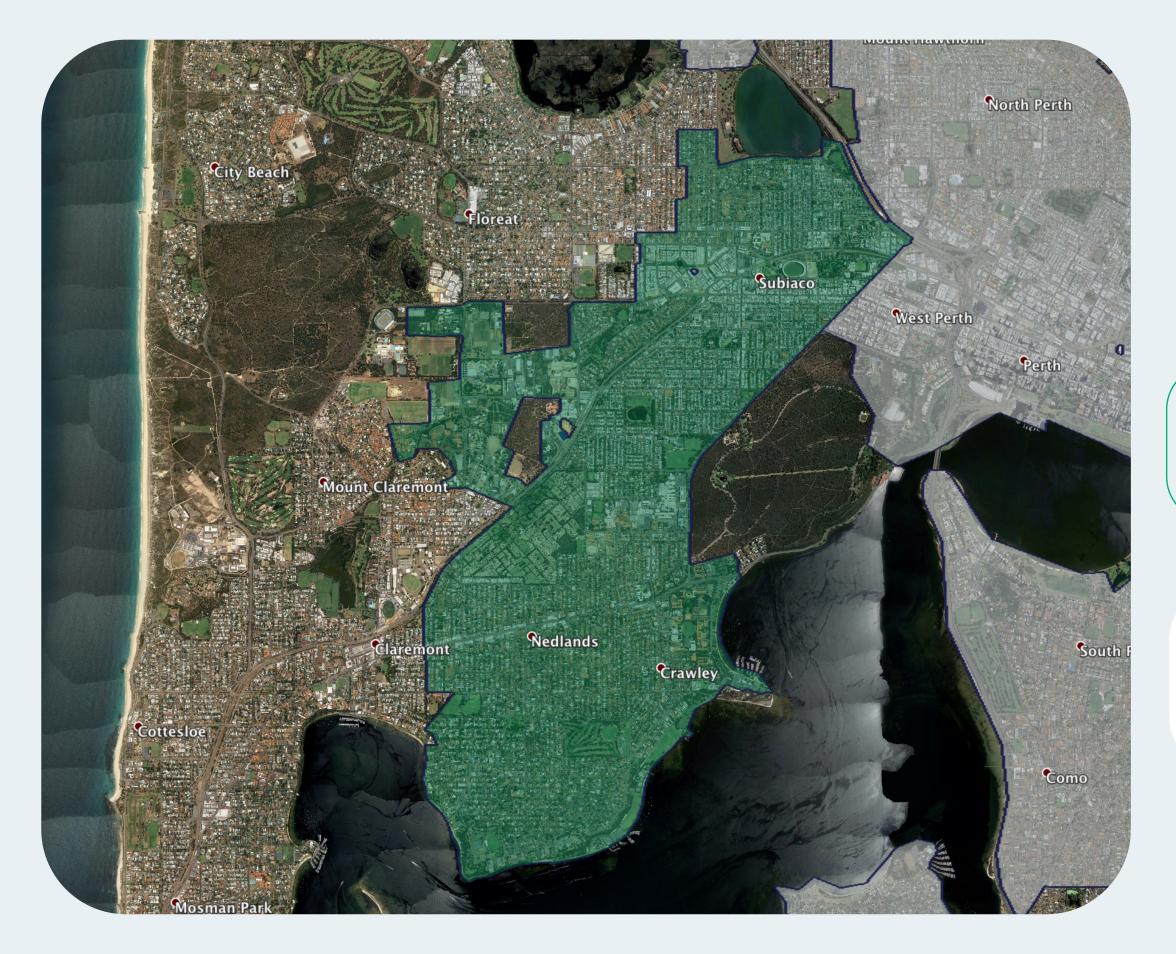

## nbn™ Business Fibre Zone indicative map – Subiaco – Nedlands and surrounds

The **nbn**<sup>™</sup> Business Fibre Initiative is available to businesses right across the country.

The areas highlighted on this map, are part of an **nbn**<sup>™</sup> Business Fibre Zone that is eligible for business **nbn**<sup>™</sup> Enterprise Ethernet.