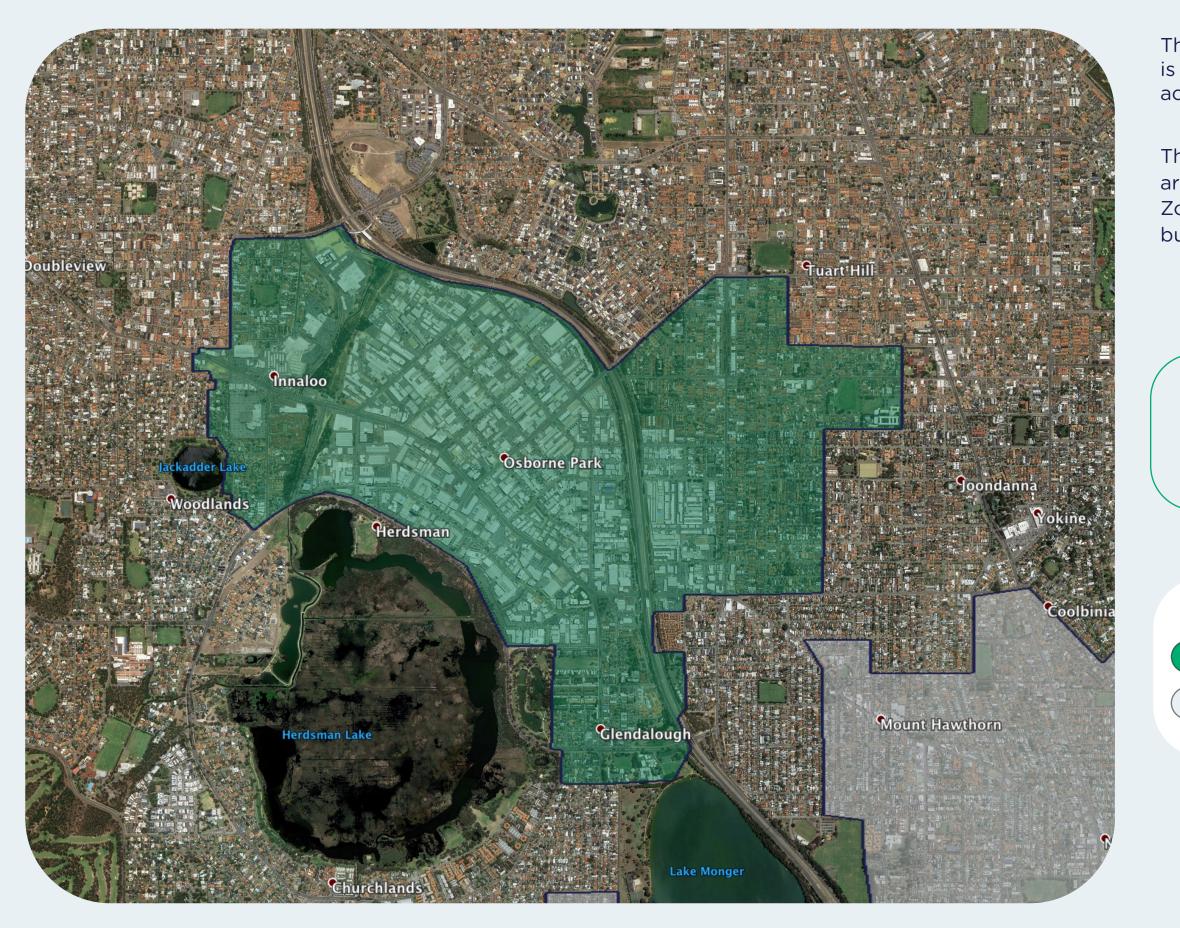

## nbn™ Business Fibre Zone indicative map - Osborne Park Industrial and surrounds

The **nbn**<sup>™</sup> Business Fibre Initiative is available to businesses right across the country.

The areas highlighted on this map, are part of an **nbn**<sup>™</sup> Business Fibre Zone that is eligible for business **nbn**<sup>™</sup> Enterprise Ethernet.