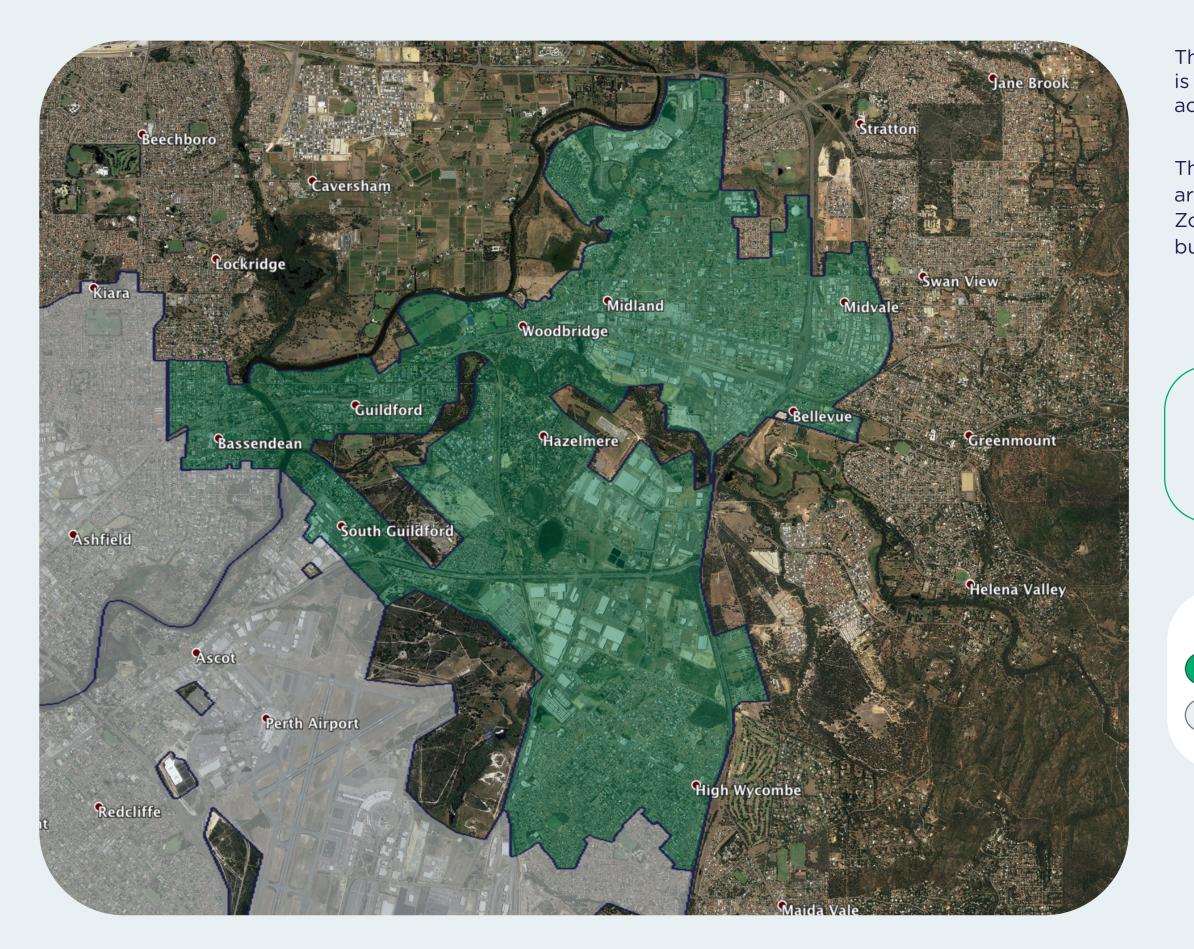

## nbn™ Business Fibre Zone indicative map – Midland - Guildford and surrounds

The **nbn**<sup>™</sup> Business Fibre Initiative is available to businesses right across the country.

The areas highlighted on this map, are part of an **nbn**<sup>™</sup> Business Fibre Zone that is eligible for business **nbn**<sup>™</sup> Enterprise Ethernet.