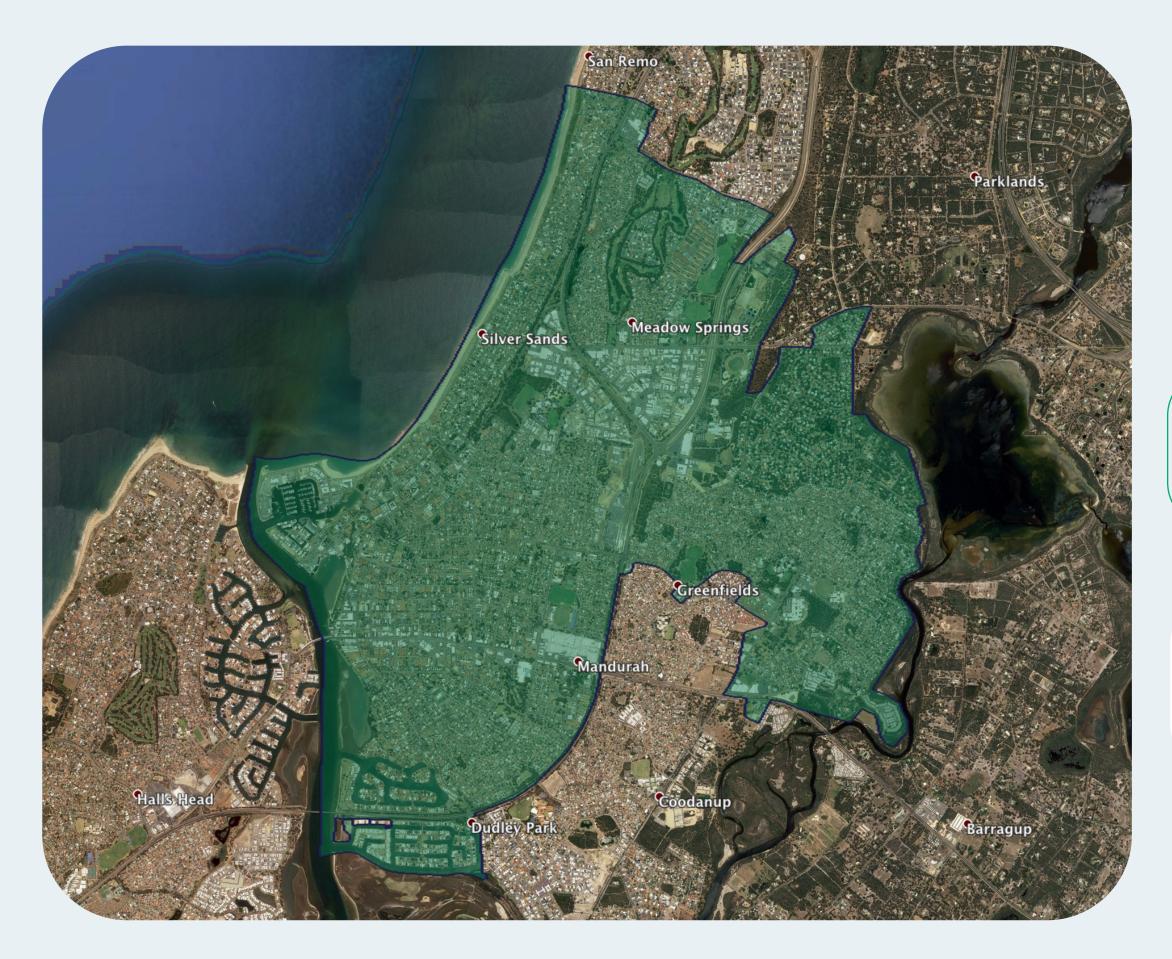

## nbn™ Business Fibre Zone indicative map - Mandurah and surrounds

The **nbn**™ Business Fibre Initiative is available to businesses right across the country.

The area highlighted on this map, is part of an **nbn**™ Business Fibre Zone that is eligible for business **nbn**™ Enterprise Ethernet.

## Key

**nbn**™ Business Fibre Zone

Adjacent/nearby **nbn**™ Business Fibre Zone (where relevant)

Please note: This map is indicative in nature and should only be used as a guide. You should make your own inquiries as to the currency, accuracy and completeness of the information herein. In particular, in order to find out if a specific address is available for the nbn™ Business Fibre Initiative contact your service provider or visit nbn.com.au/businessfibre. ©2020 nbn co ltd. 'nbn', 'business™ nbn' and other nbn™ logos are trade marks of nbn co ltd | ABN 86 136 533 741