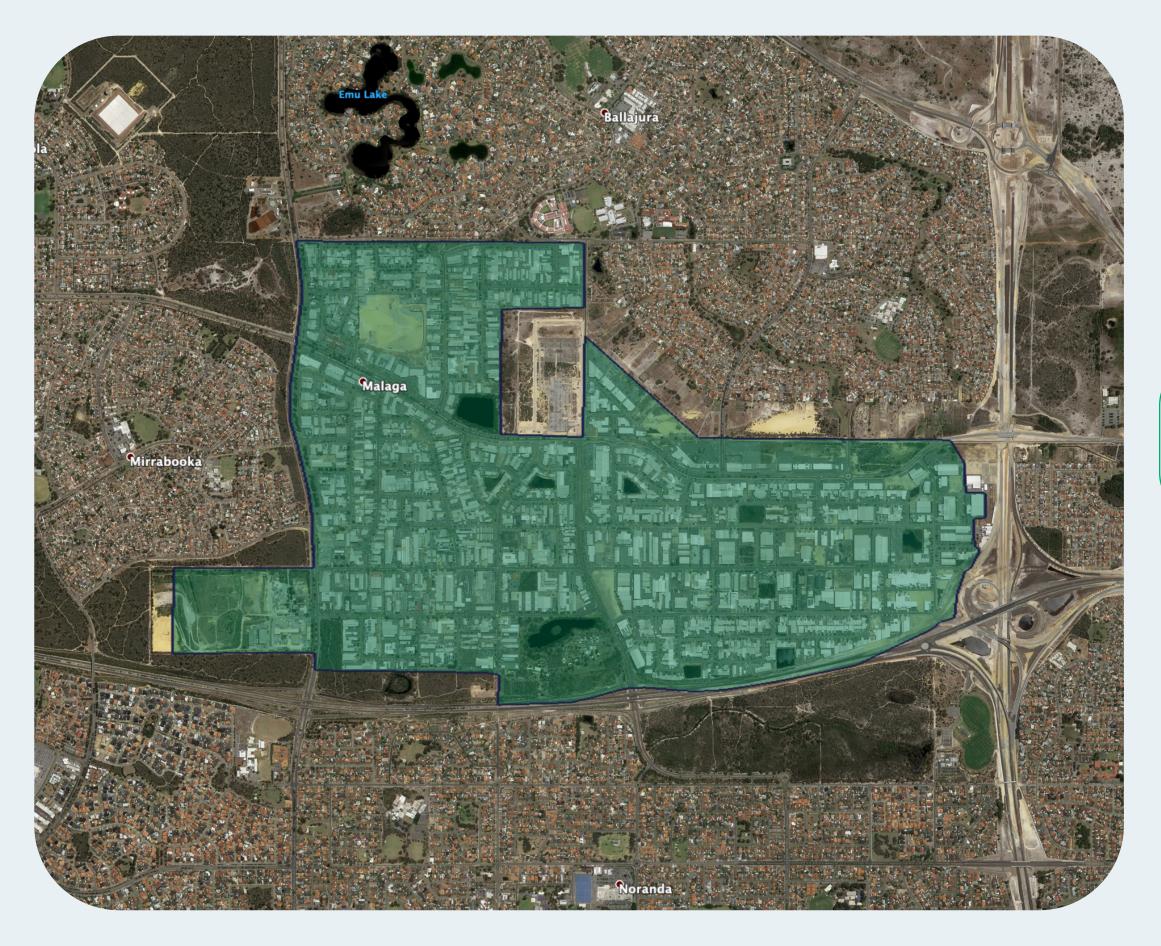

## nbn™ Business Fibre Zone indicative map – Malaga and surrounds

The **nbn**<sup>™</sup> Business Fibre Initiative is available to businesses right across the country.

The area highlighted on this map, is part of an **nbn**<sup>™</sup> Business Fibre Zone that is eligible for business **nbn**<sup>™</sup> Enterprise Ethernet.