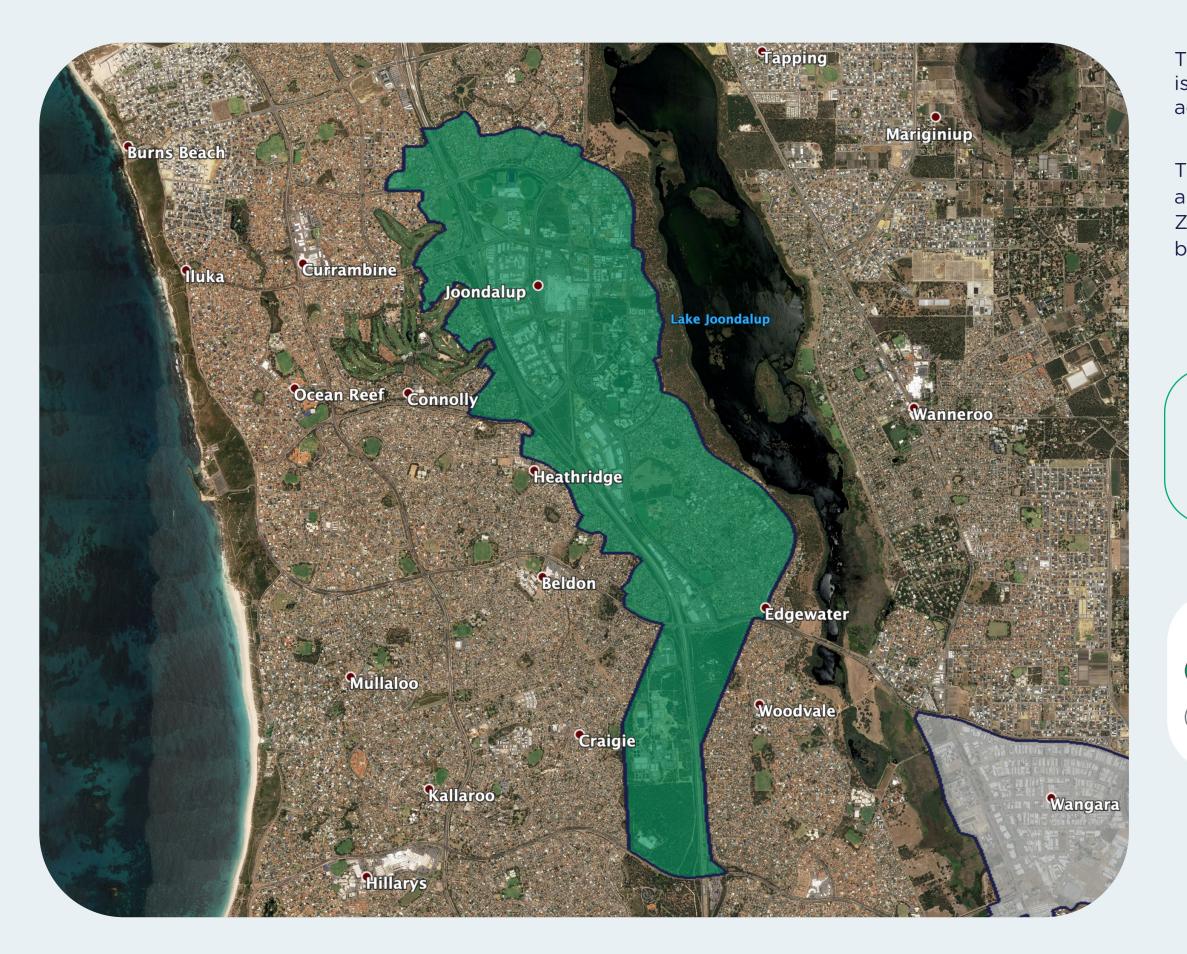

## nbn™ Business Fibre Zone indicative map - Joondalup and surrounds

The **nbn**<sup>™</sup> Business Fibre Initiative is available to businesses right across the country.

The areas highlighted on this map, are part of an **nbn**<sup>™</sup> Business Fibre Zone that is eligible for business **nbn**<sup>™</sup> Enterprise Ethernet.