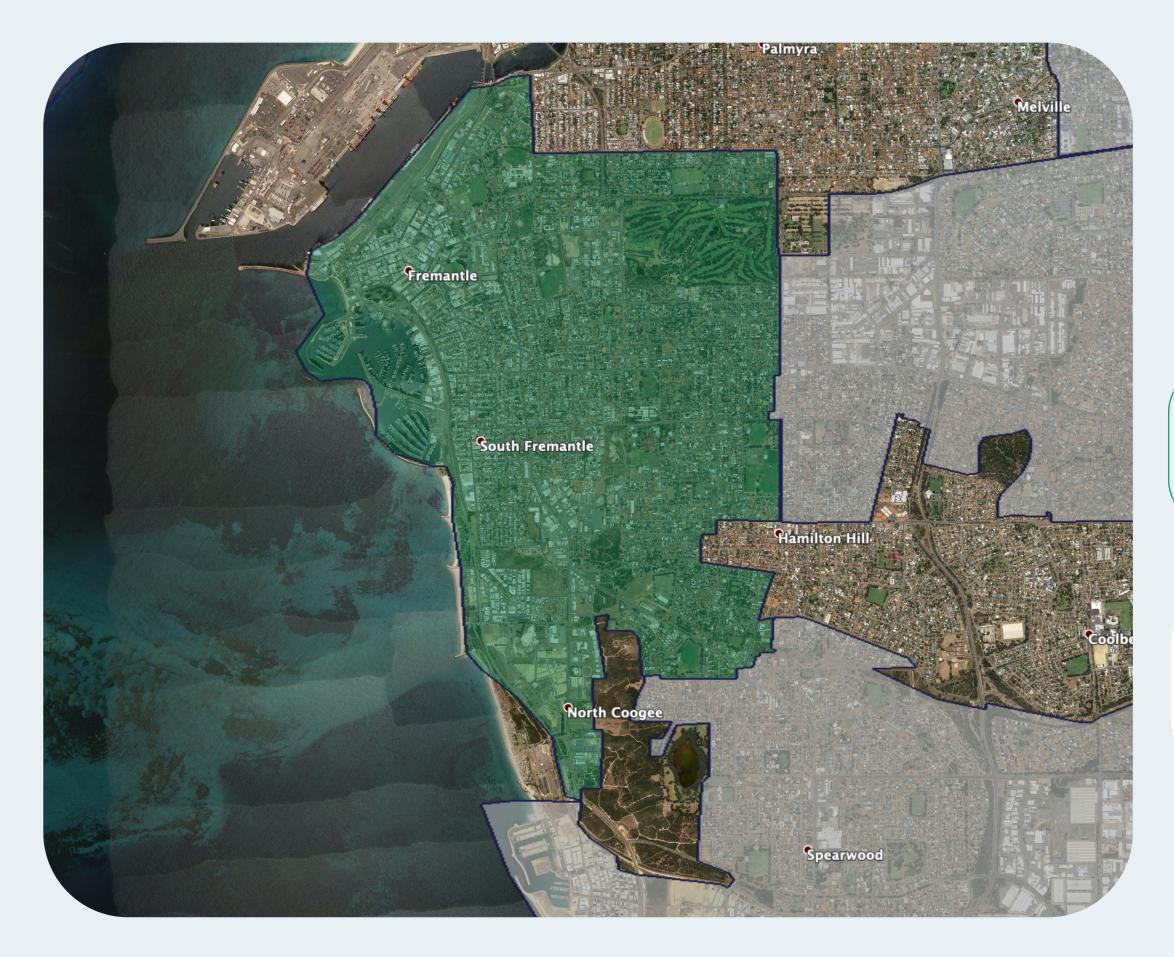

## nbn™ Business Fibre Zone indicative map - Fremantle and surrounds

The **nbn**™ Business Fibre Initiative is available to businesses right across the country.

The areas highlighted on this map, are part of an **nbn**<sup>™</sup> Business Fibre Zone that is eligible for business **nbn**<sup>™</sup> Enterprise Ethernet.

## Key

**nbn**™ Business Fibre Zone

Adjacent/nearby **nbn**™ Business Fibre Zone (where relevant)

business **nbn**™

Please note: This map is indicative in nature and should only be used as a guide. You should make your own inquiries as to the currency, accuracy and completeness of the information herein. In particular, in order to find out if a specific address is available for the nbn™ Business Fibre Initiative contact your service provider or visit nbn.com.au/businessfibre. ©2020 nbn co ltd. 'nbn', 'business™ nbn' and other nbn™ logos are trade marks of nbn co ltd | ABN 86 136 533 741