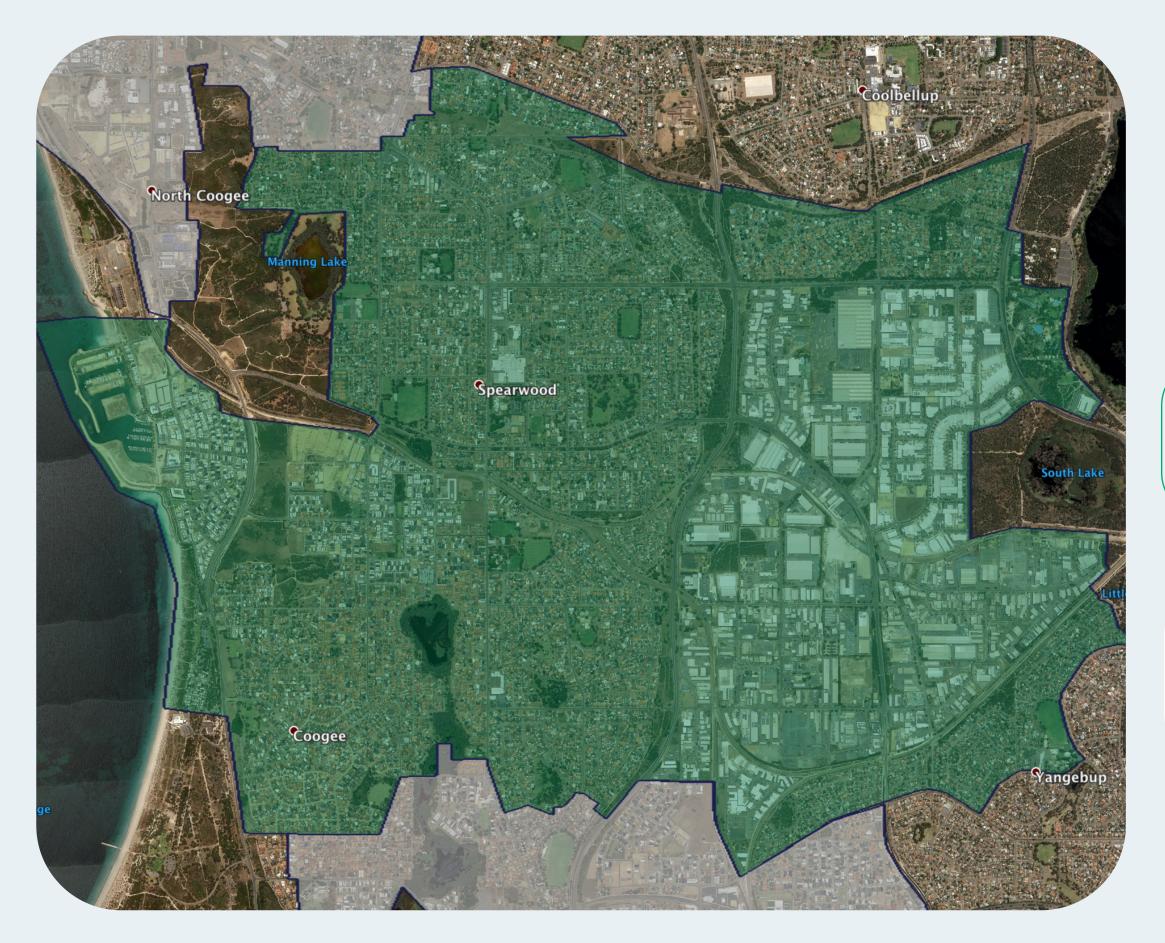

## nbn<sup>™</sup> Business Fibre Zone indicative map – Bibra Lake - Coogee and surrounds

The **nbn**<sup>™</sup> Business Fibre Initiative is available to businesses right across the country.

The areas highlighted on this map, are part of an **nbn**<sup>™</sup> Business Fibre Zone that is eligible for business **nbn**<sup>™</sup> Enterprise Ethernet.