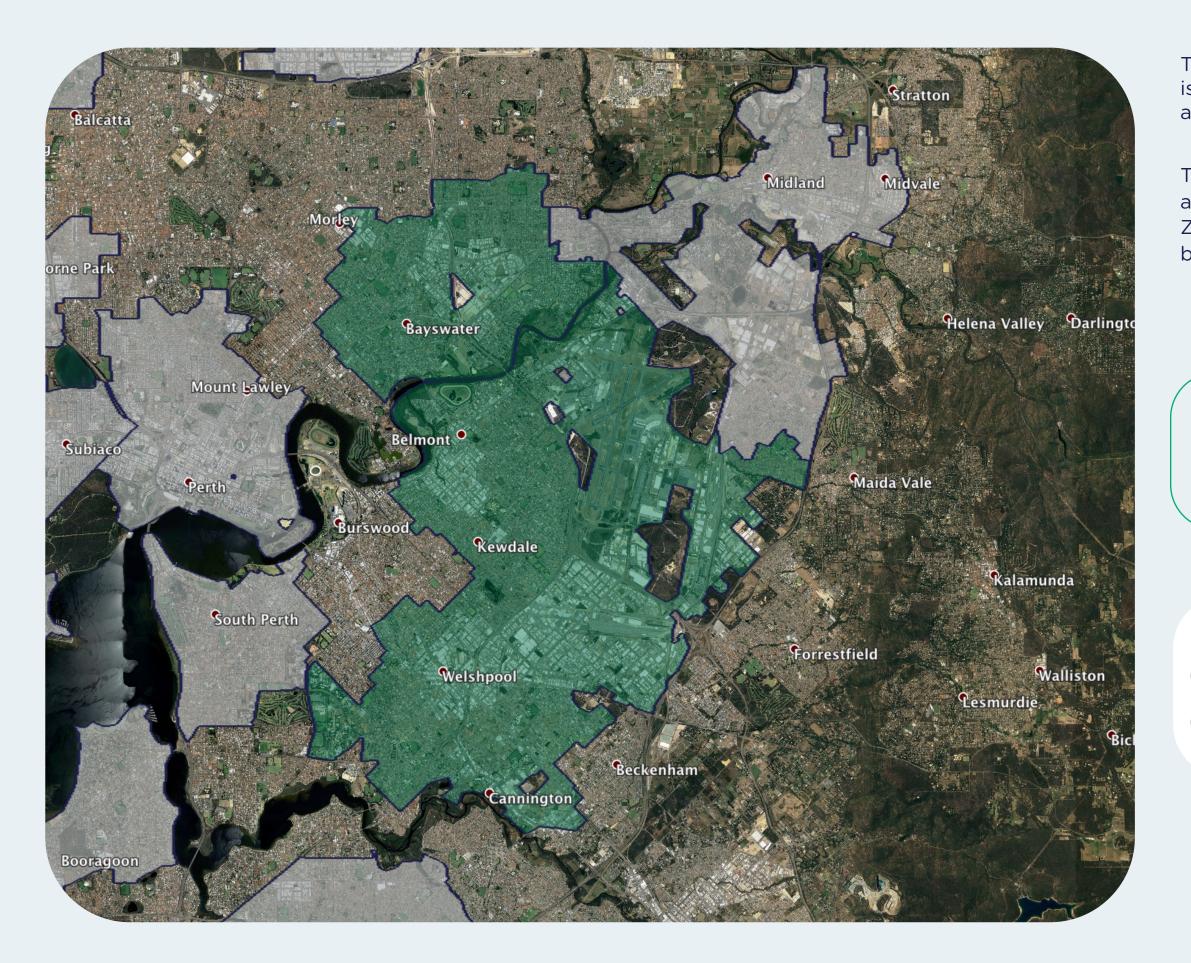

## nbn™ Business Fibre Zone indicative map – Belmont - Cannington and surrounds

The **nbn**<sup>™</sup> Business Fibre Initiative is available to businesses right across the country.

The areas highlighted on this map, are part of an **nbn**<sup>™</sup> Business Fibre Zone that is eligible for business **nbn**<sup>™</sup> Enterprise Ethernet.