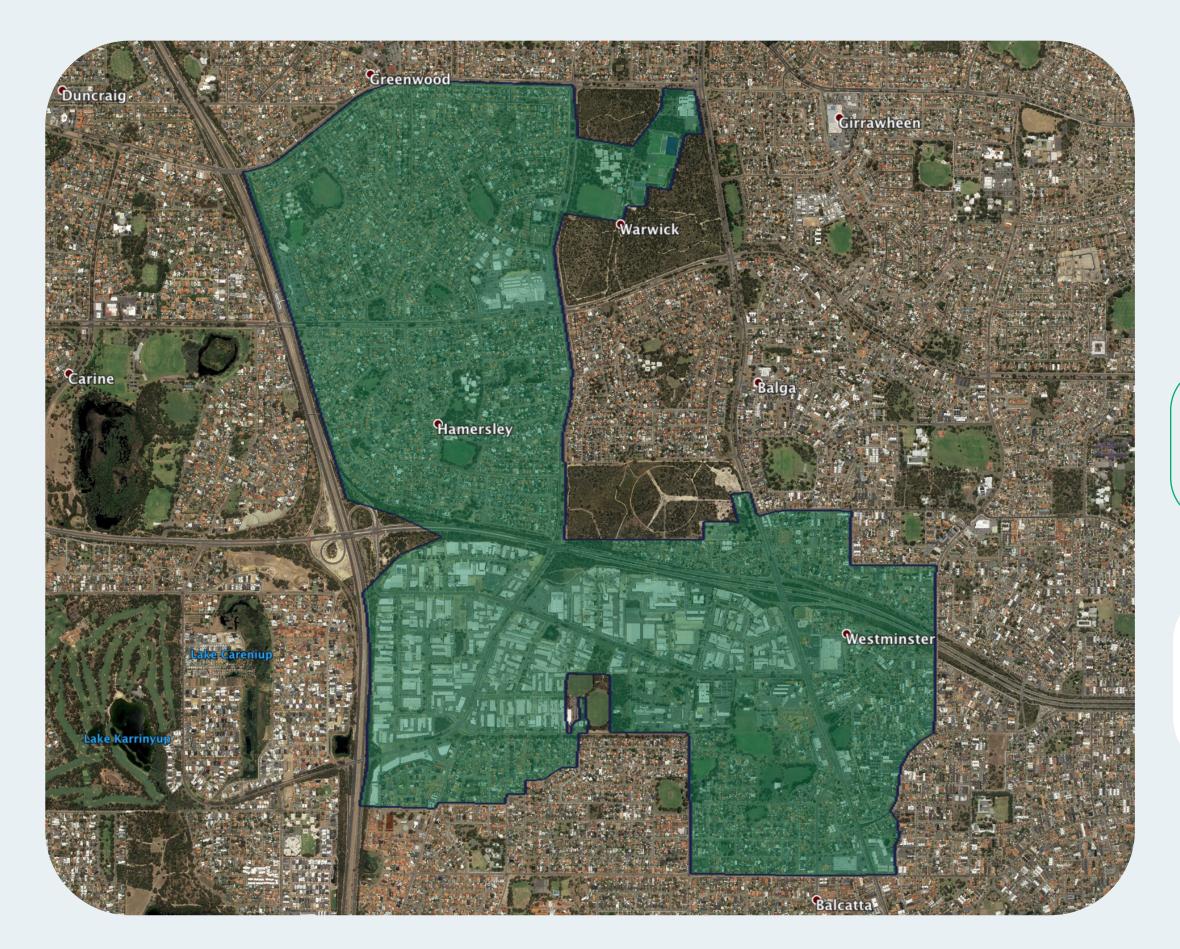

## nbn™ Business Fibre Zone indicative map - Balcatta and surrounds

The **nbn**™ Business Fibre Initiative is available to businesses right across the country.

The area highlighted on this map, is part of an **nbn**™ Business Fibre Zone that is eligible for business **nbn**™ Enterprise Ethernet.

## Key

**nbn**™ Business Fibre Zone

Adjacent/nearby **nbn**™ Business Fibre Zone (where relevant)

Please note: This map is indicative in nature and should only be used as a guide. You should make your own inquiries as to the currency, accuracy and completeness of the information herein. In particular, in order to find out if a specific address is available for the nbn™ Business Fibre Initiative contact your service provider or visit nbn.com.au/businessfibre. ©2020 nbn co ltd. 'nbn', 'business™ nbn' and other nbn™ logos are trade marks of nbn co ltd | ABN 86 136 533 741