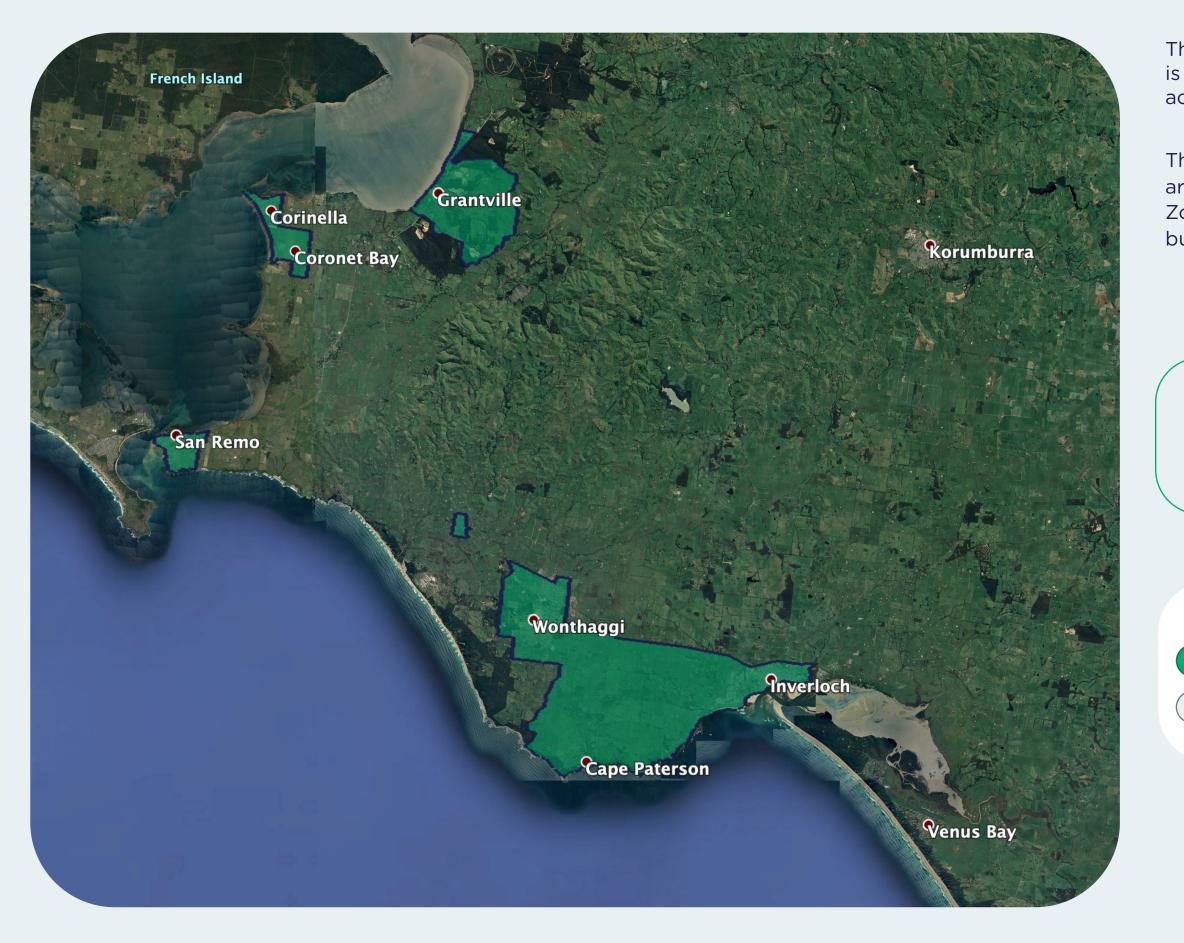

## nbn™ Business Fibre Zone indicative map - Wonthaggi - Inverloch and surrounds

business **nbn**™

Please note: This map is indicative in nature and should only be used as a guide. You should make your own inquiries as to the currency, accuracy and completeness of the information herein. In particular, in order to find out if a specific address is available for the nbn<sup>™</sup> Business Fibre Initiative contact your service provider or visit nbn.com.au/businessfibre. ©2020 nbn co ltd. 'nbn', 'business<sup>™</sup> nbn' and other nbn<sup>™</sup> logos are trade marks of nbn co ltd | ABN 86 136 533 741

The **nbn**<sup>™</sup> Business Fibre Initiative is available to businesses right across the country.

The areas highlighted on this map, are part of an **nbn**<sup>™</sup> Business Fibre Zone that is eligible for business **nbn**<sup>™</sup> Enterprise Ethernet.