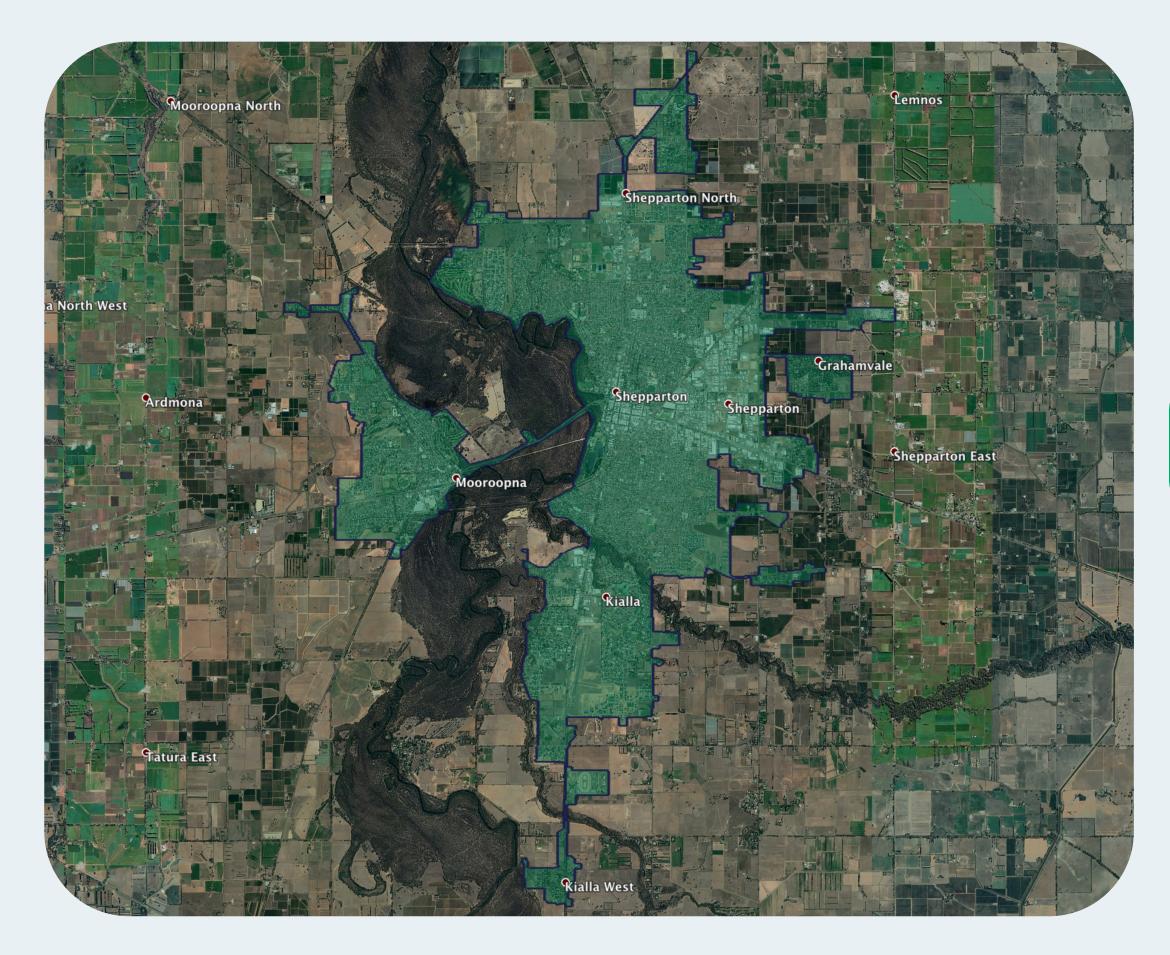

## nbn™ Business Fibre Zone indicative map – Shepparton and surrounds

The **nbn**<sup>™</sup> Business Fibre Initiative is available to businesses right across the country.

The area highlighted on this map, is part of an **nbn**<sup>™</sup> Business Fibre Zone that is eligible for business **nbn**<sup>™</sup> Enterprise Ethernet.