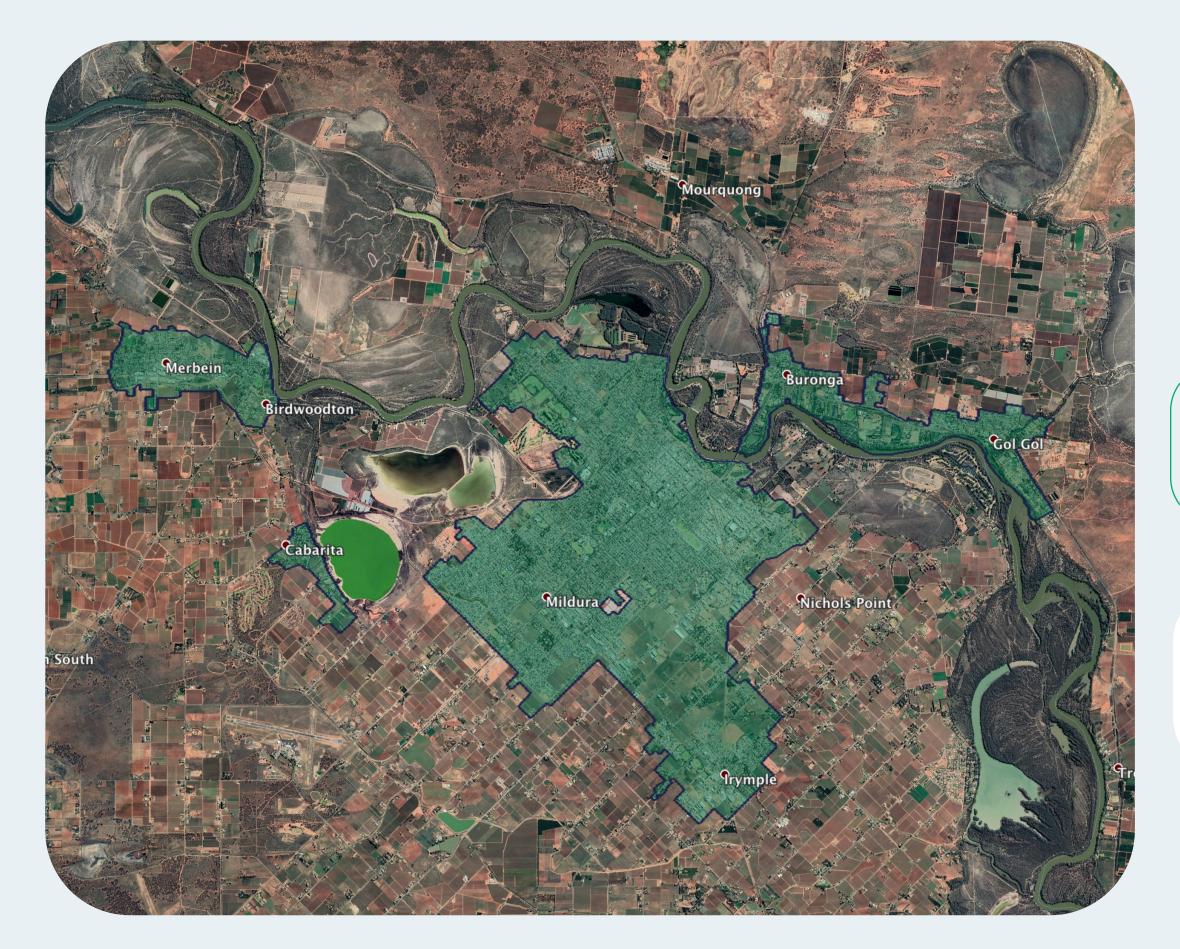

## nbn™ Business Fibre Zone indicative map - Mildura and surrounds

The **nbn**™ Business Fibre Initiative is available to businesses right across the country.

The area highlighted on this map, is part of an **nbn**™ Business Fibre Zone that is eligible for business **nbn**™ Enterprise Ethernet.

## Key

**nbn**™ Business Fibre Zone

Adjacent/nearby **nbn**™ Business Fibre Zone (where relevant)

Please note: This map is indicative in nature and should only be used as a guide. You should make your own inquiries as to the currency, accuracy and completeness of the information herein. In particular, in order to find out if a specific address is available for the nbn™ Business Fibre Initiative contact your service provider or visit nbn.com.au/businessfibre. ©2020 nbn co ltd. 'nbn', 'business™ nbn' and other nbn™ logos are trade marks of nbn co ltd | ABN 86 136 533 741