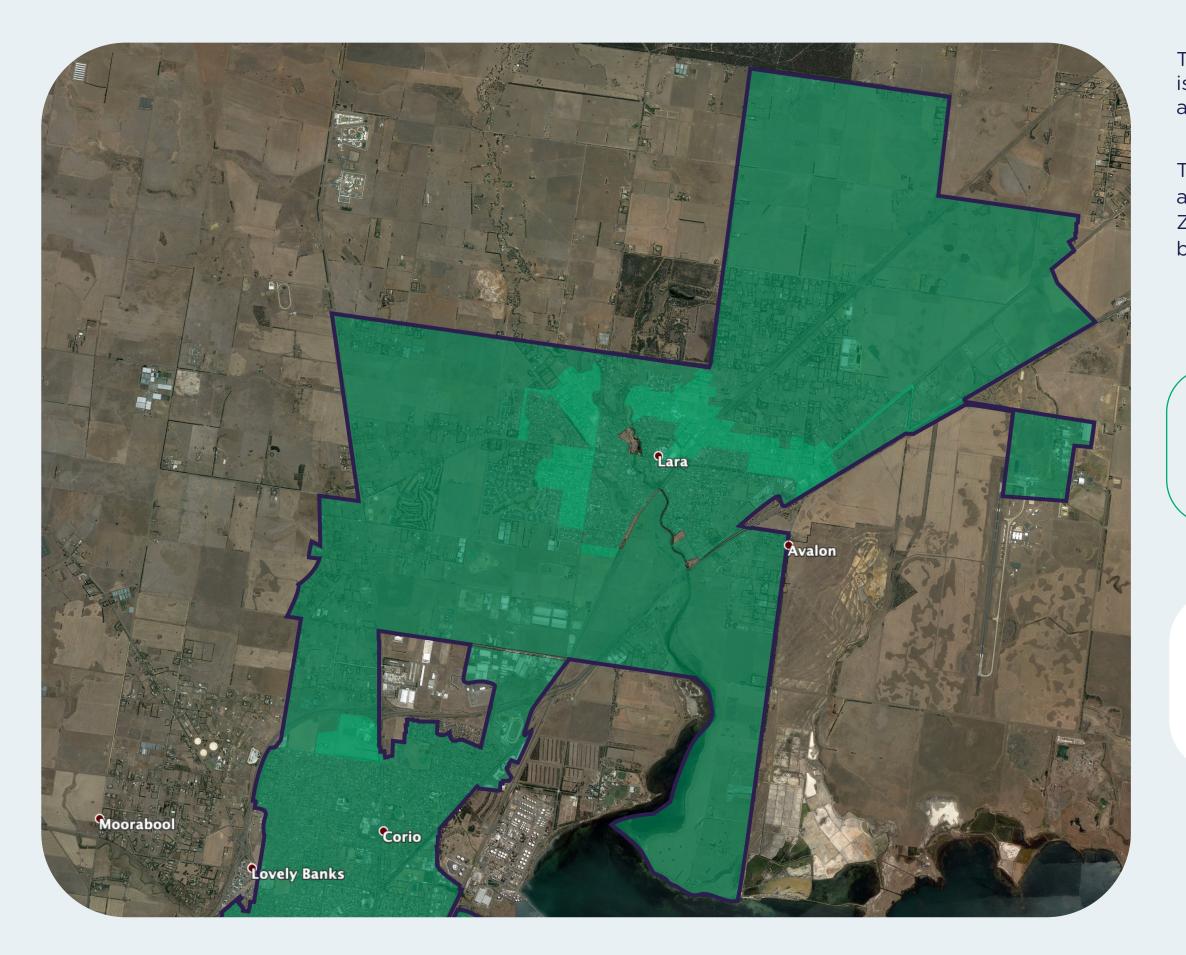

## **nbn™** Business Fibre Zone indicative map – Lara and surrounds

The **nbn**<sup>™</sup> Business Fibre Initiative is available to businesses right across the country.

The areas highlighted on this map, are part of an **nbn**<sup>™</sup> Business Fibre Zone that is eligible for business **nbn**<sup>™</sup> Enterprise Ethernet.