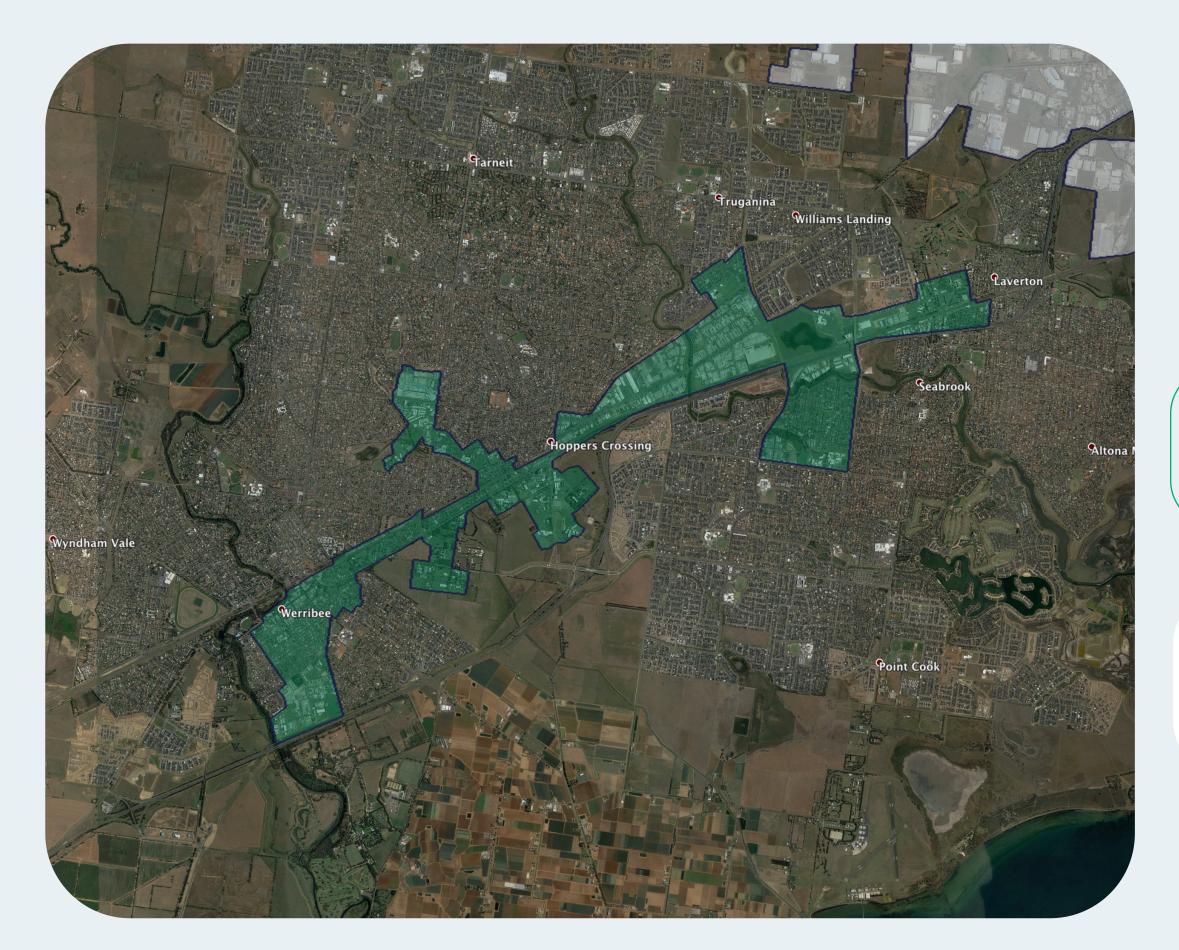

## nbn™ Business Fibre Zone indicative map - Werribee and surrounds

The **nbn**™ Business Fibre Initiative is available to businesses right across the country.

The areas highlighted on this map, are part of an **nbn**<sup>™</sup> Business Fibre Zone that is eligible for business **nbn**<sup>™</sup> Enterprise Ethernet.

## Key

**nbn**™ Business Fibre Zone

) Adjacent/nearby **nbn**™ Business Fibre Zone (where relevant)

Please note: This map is indicative in nature and should only be used as a guide. You should make your own inquiries as to the currency, accuracy and completeness of the information herein. In particular, in order to find out if a specific address is available for the nbn™ Business Fibre Initiative contact your service provider or visit nbn.com.au/businessfibre. ©2020 nbn co ltd. 'nbn', 'business™ nbn' and other nbn™ logos are trade marks of nbn co ltd | ABN 86 136 533 741