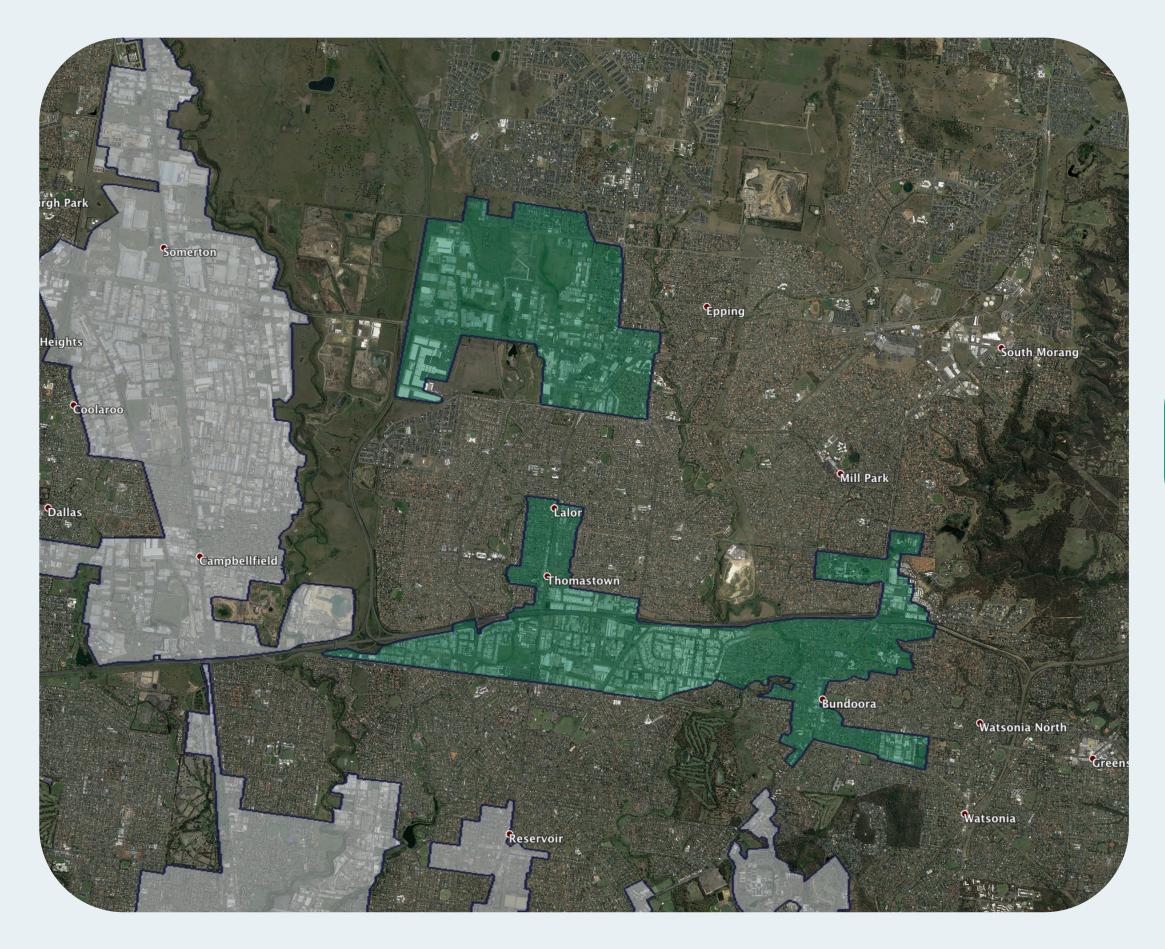

## nbn™ Business Fibre Zone indicative map – Thomastown and surrounds

The **nbn**<sup>™</sup> Business Fibre Initiative is available to businesses right across the country.

The areas highlighted on this map, are part of an **nbn**<sup>™</sup> Business Fibre Zone that is eligible for business **nbn**<sup>™</sup> Enterprise Ethernet.