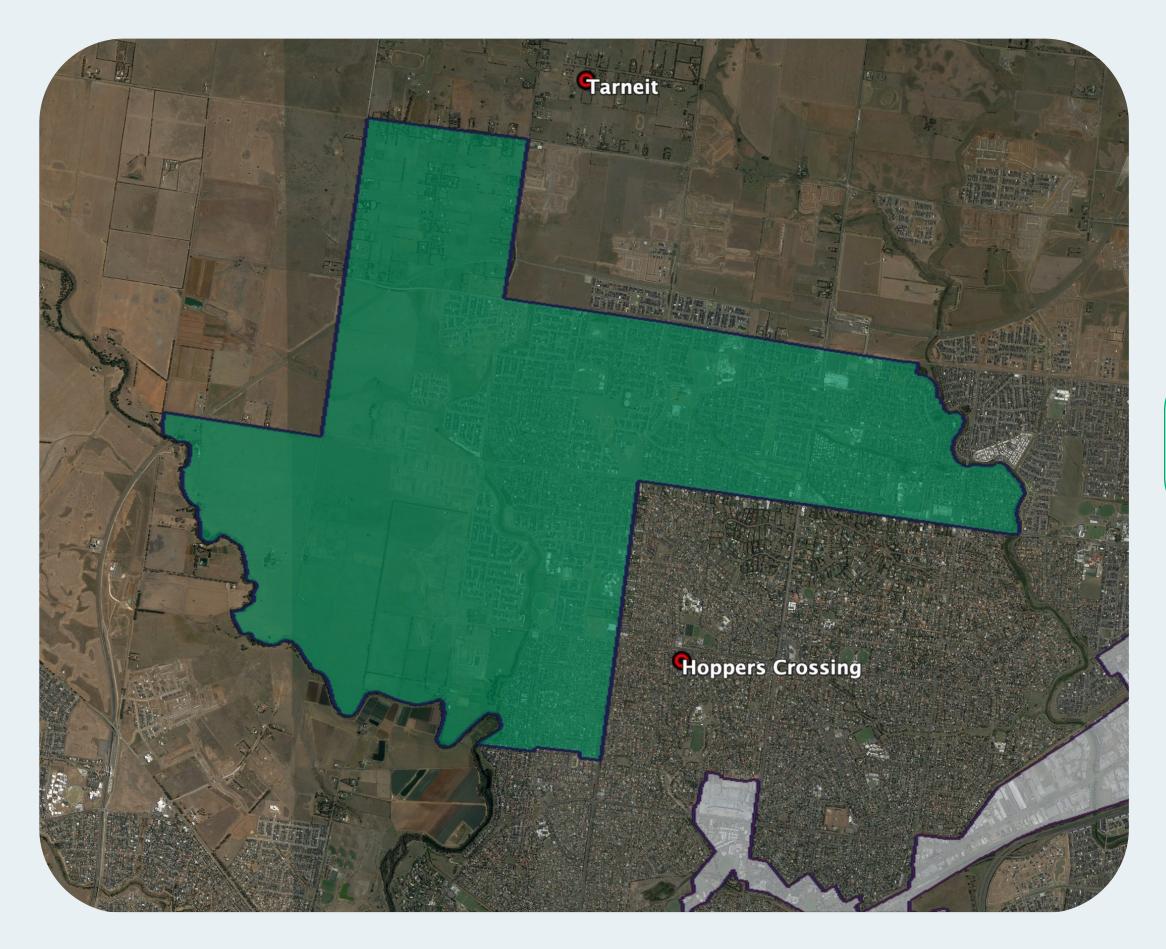

## **nbn**<sup>™</sup> Business Fibre Zone indicative map – **Tarneit and surrounds**

The **nbn**<sup>™</sup> Business Fibre Initiative is available to businesses right across the country.

The area highlighted on this map, is part of an **nbn**<sup>™</sup> Business Fibre Zone that is eligible for business **nbn**<sup>™</sup> Enterprise Ethernet.

Key

nbn™ Business Fibre Zone

Adjacent/nearby nbn<sup>™</sup> Business Fibre Zone (where relevant)