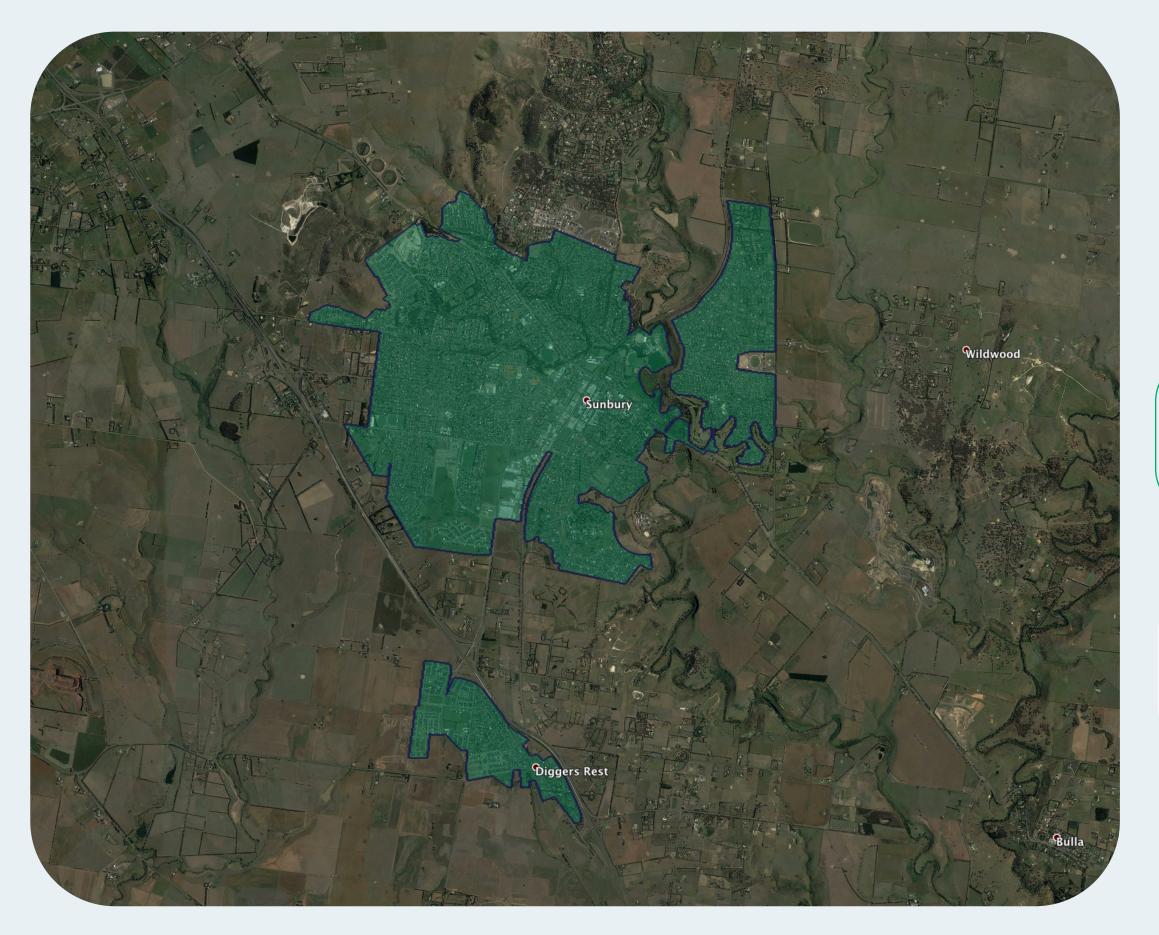

## nbn<sup>™</sup> Business Fibre Zone indicative map - Sunbury and surrounds

The **nbn**<sup>™</sup> Business Fibre Initiative is available to businesses right across the country.

The areas highlighted on this map, are part of an **nbn**<sup>™</sup> Business Fibre Zone that is eligible for business **nbn**<sup>™</sup> Enterprise Ethernet.