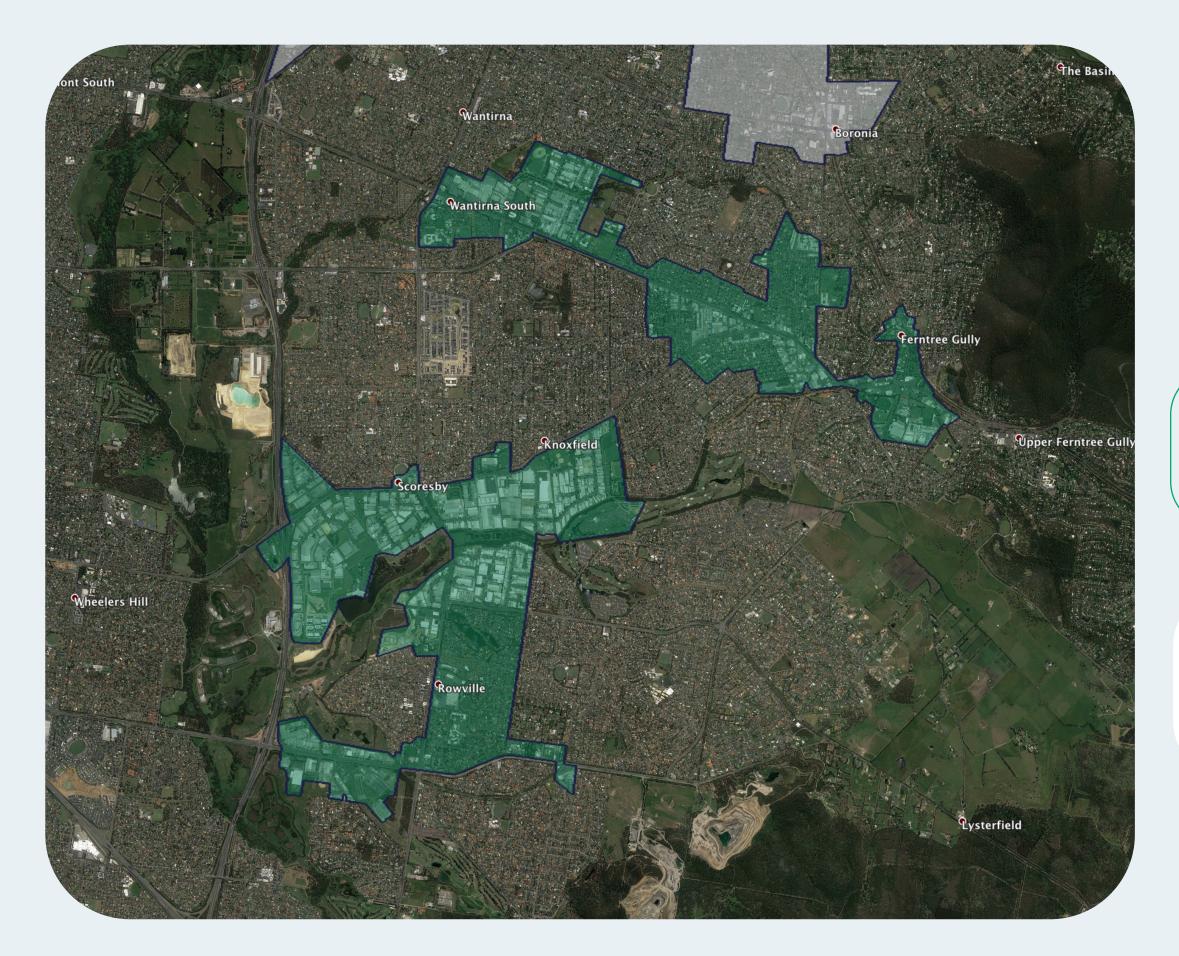

## nbn™ Business Fibre Zone indicative map - Scoresby - Ferntree Gully and surrounds

The **nbn**™ Business Fibre Initiative is available to businesses right across the country.

The areas highlighted on this map, are part of an **nbn**™ Business Fibre Zone that is eligible for business **nbn**™ Enterprise Ethernet.

## Key

**nbn**™ Business Fibre Zone

Adjacent/nearby **nbn**™ Business Fibre Zone (where relevant)

Please note: This map is indicative in nature and should only be used as a guide. You should make your own inquiries as to the currency, accuracy and completeness of the information herein. In particular, in order to find out if a specific address is available for the nbn™ Business Fibre Initiative contact your service provider or visit nbn.com.au/businessfibre. ©2020 nbn co ltd. 'nbn', 'business™ nbn' and other nbn™ logos are trade marks of nbn co ltd | ABN 86 136 533 741