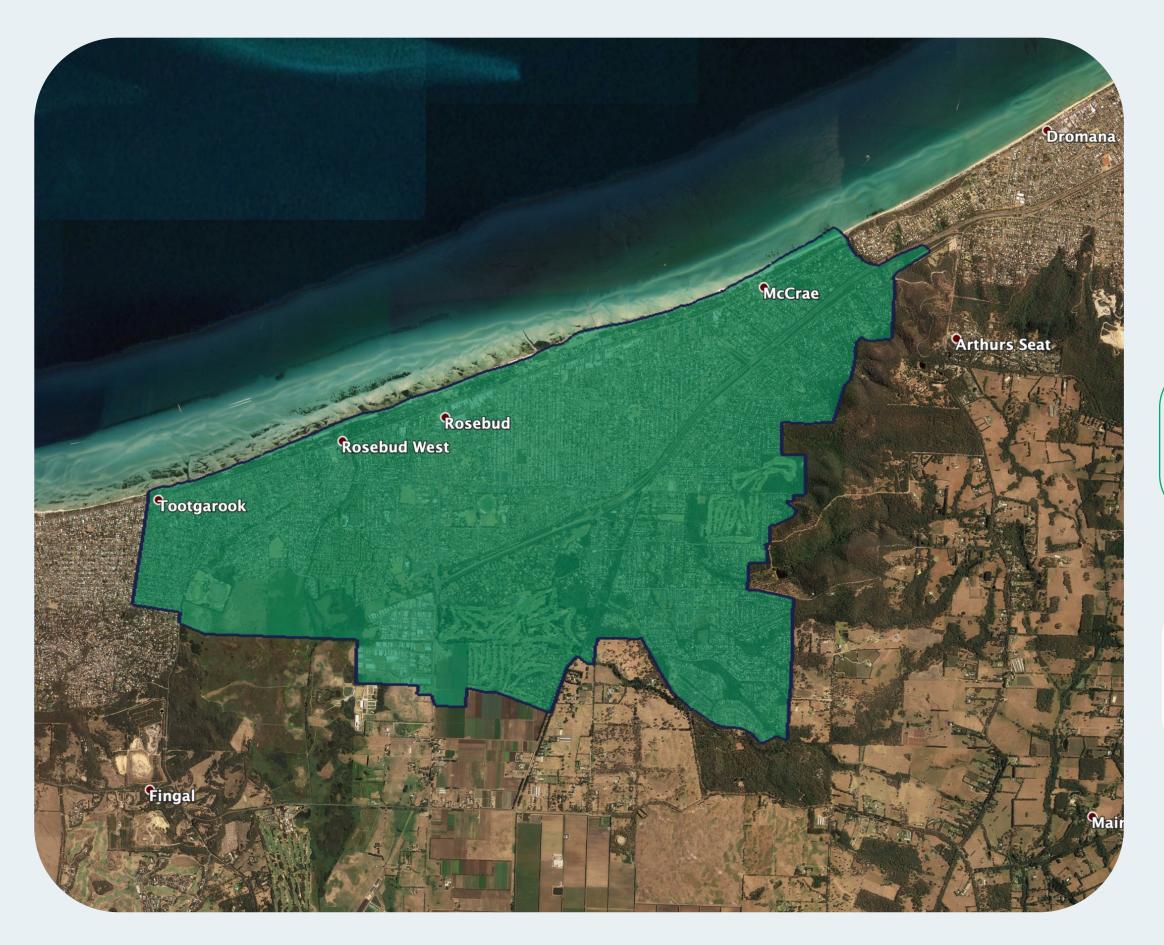

## **nbn**<sup>™</sup> Business Fibre Zone indicative map – **Rosebud and surrounds**

The **nbn**<sup>™</sup> Business Fibre Initiative is available to businesses right across the country.

The area highlighted on this map, is part of an **nbn**<sup>™</sup> Business Fibre Zone that is eligible for business **nbn**<sup>™</sup> Enterprise Ethernet.