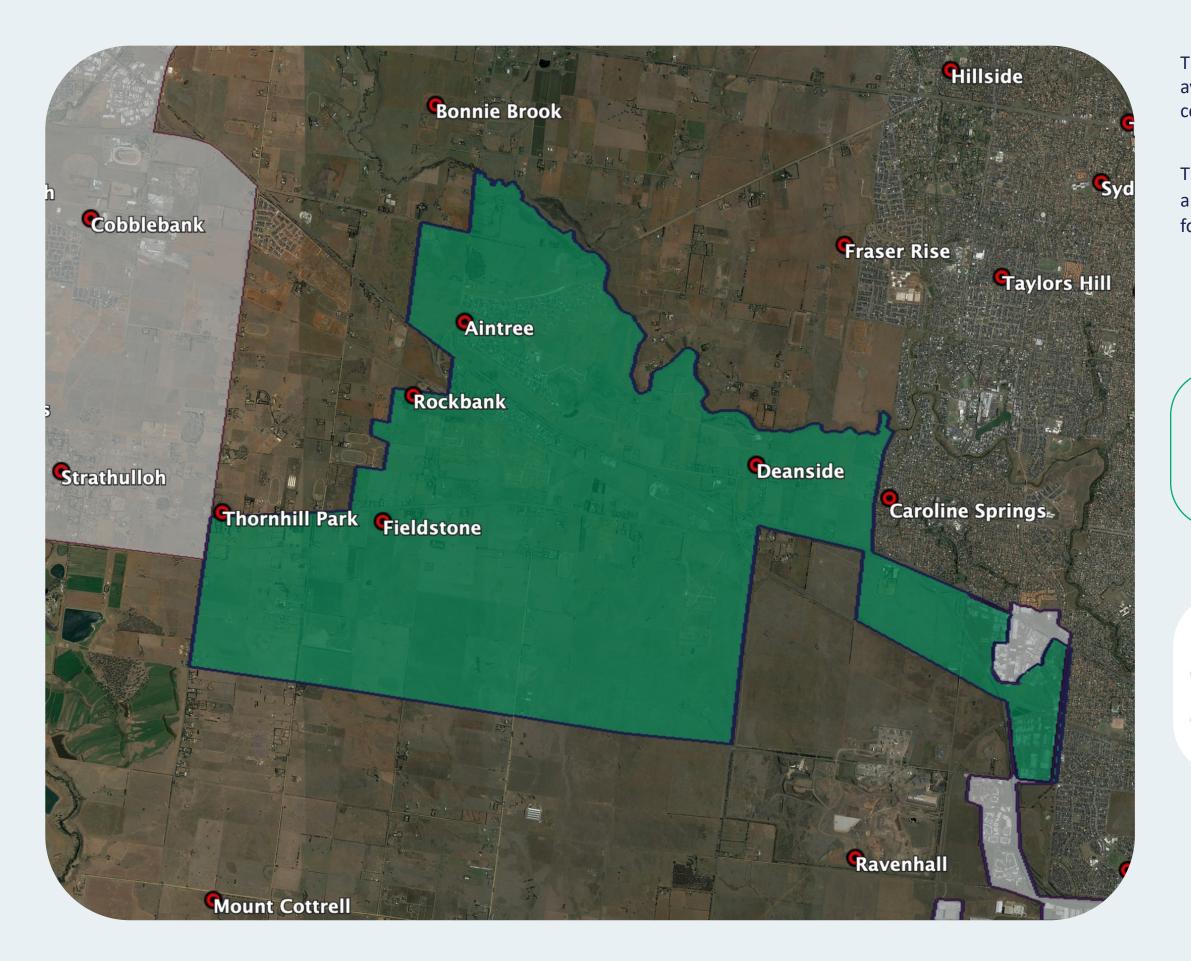

## **nbn**<sup>™</sup> Business Fibre Zone indicative map – **Rockbank - Mount Cottrell and surrounds**

The **nbn**<sup>™</sup> Business Fibre Initiative is available to businesses right across the country.

The area highlighted on this map, is part of an **nbn**<sup>™</sup> Business Fibre Zone that is eligible for business **nbn**<sup>™</sup> Enterprise Ethernet.