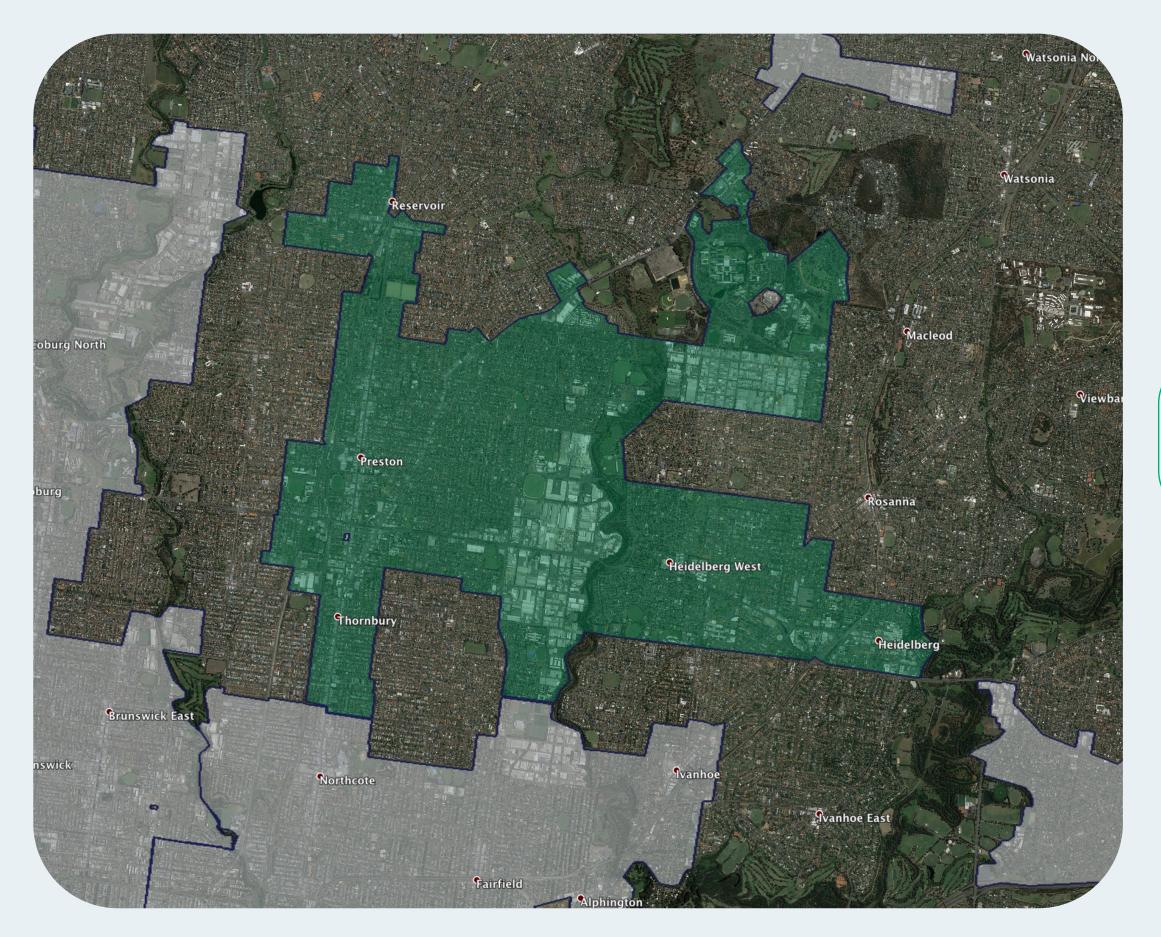

## nbn™ Business Fibre Zone indicative map – Preston - Heidelberg and surrounds

The **nbn**<sup>™</sup> Business Fibre Initiative is available to businesses right across the country.

The areas highlighted on this map, are part of an **nbn**<sup>™</sup> Business Fibre Zone that is eligible for business **nbn**<sup>™</sup> Enterprise Ethernet.