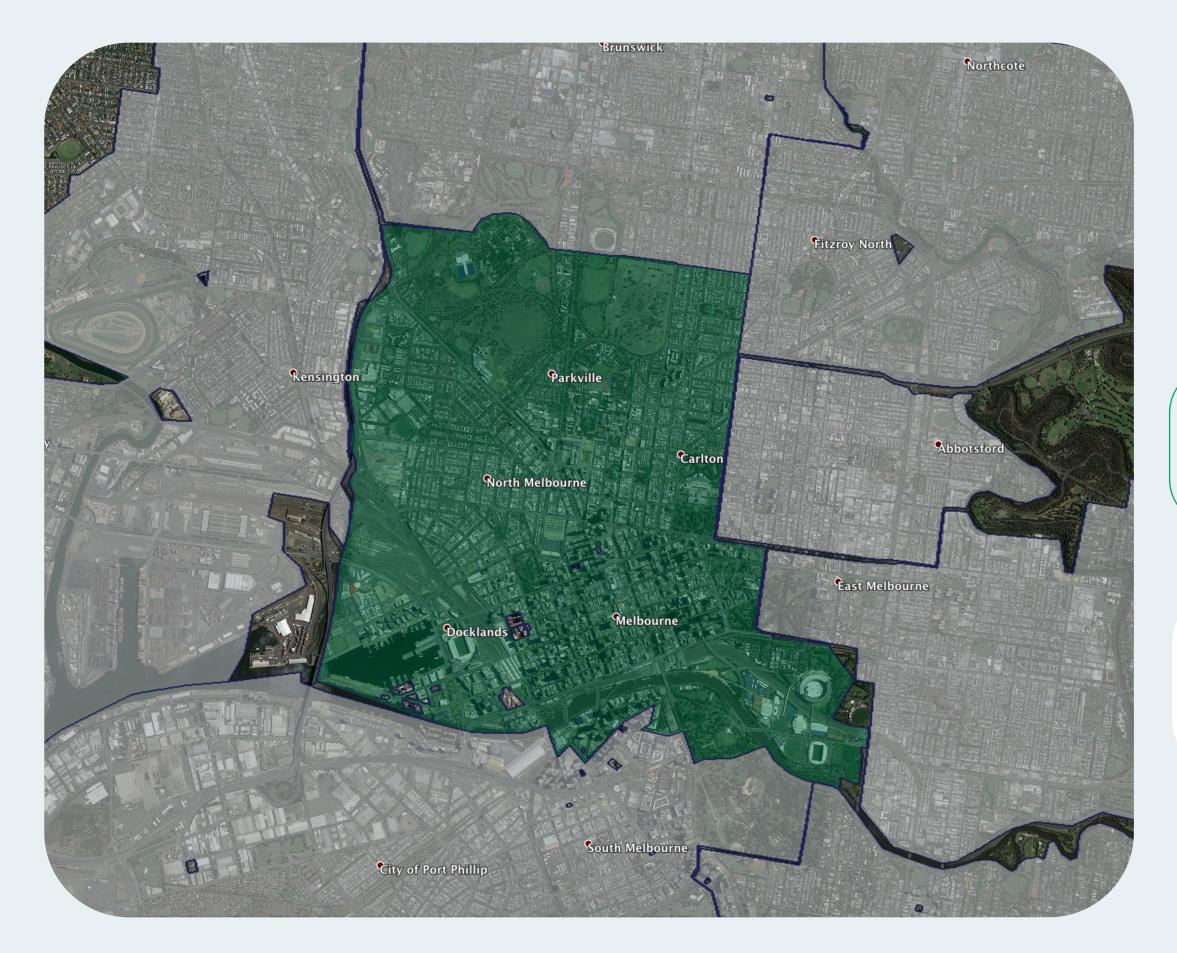

## nbn™ Business Fibre Zone indicative map - Melbourne CBD and surrounds

The **nbn**™ Business Fibre Initiative is available to businesses right across the country.

The areas highlighted on this map, are part of an **nbn**™ Business Fibre Zone that is eligible for business **nbn**™ Enterprise Ethernet.

To find out more about the Fibre Initiative contact your service provider, or visit: nbn.com.au/businessfibre

## Key

**nbn**™ Business Fibre Zone

) Adjacent/nearby **nbn**™ Business Fibre Zone (where relevant)

Please note: This map is indicative in nature and should only be used as a guide. You should make your own inquiries as to the currency, accuracy and completeness of the information herein. In particular, in order to find out if a specific address is available for the nbn™ Business Fibre Initiative contact your service provider or visit nbn.com.au/businessfibre. ©2020 nbn co ltd. 'nbn', 'business™ nbn' and other nbn™ logos are trade marks of nbn co ltd | ABN 86 136 533 741