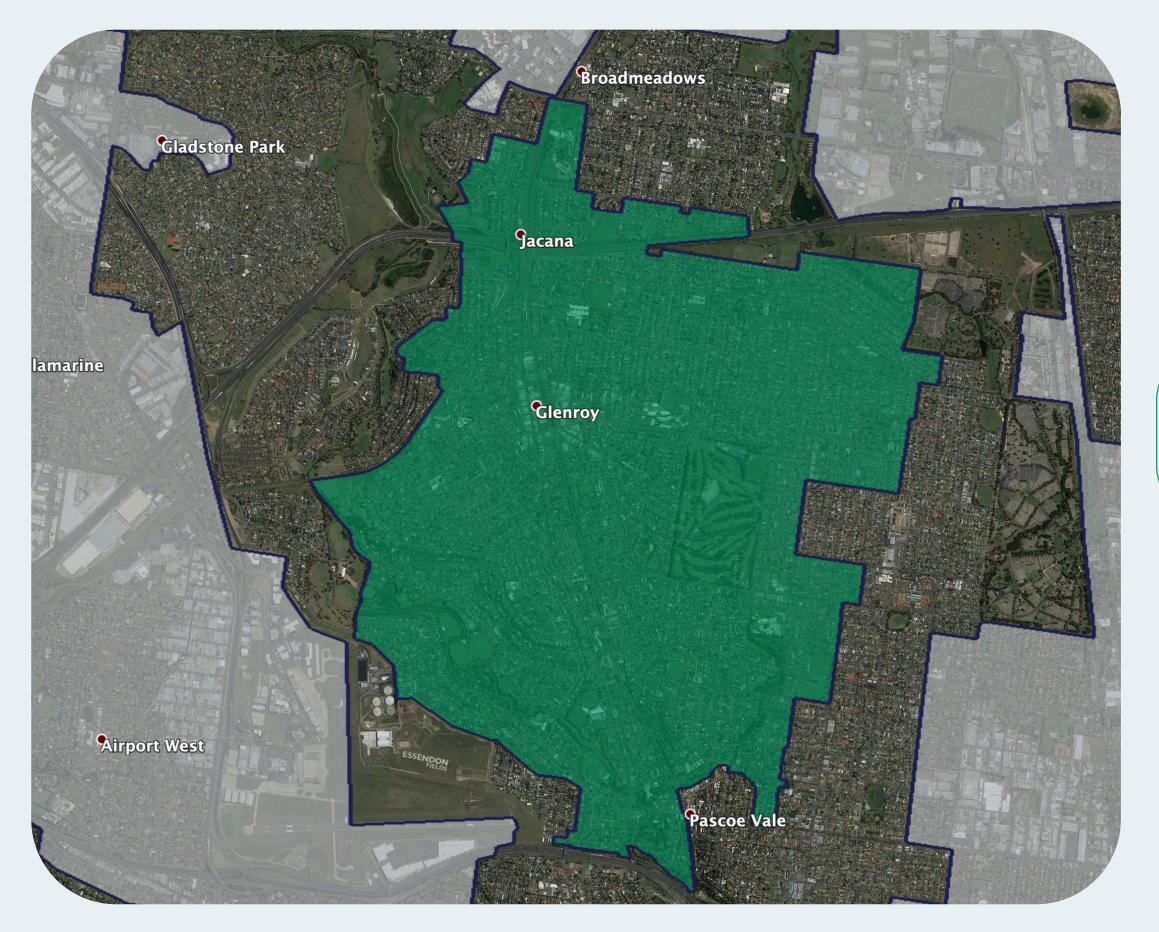

## nbn™ Business Fibre Zone indicative map – Glenroy – Pascoe Vale and surrounds

business **nbn**™

Please note: This map is indicative in nature and should only be used as a guide. You should make your own inquiries as to the currency, accuracy and completeness of the information herein. In particular, in order to find out if a specific address is available for the nbn<sup>™</sup> Business Fibre Initiative contact your service provider or visit nbn.com.au/businessfibre. ©2020 nbn co ltd. 'nbn', 'business<sup>™</sup> nbn' and other nbn<sup>™</sup> logos are trade marks of nbn co ltd | ABN 86 136 533 741

The **nbn**<sup>™</sup> Business Fibre Initiative is available to businesses right across the country.

The areas highlighted on this map, are part of an **nbn**<sup>™</sup> Business Fibre Zone that is eligible for business **nbn**<sup>™</sup> Enterprise Ethernet.