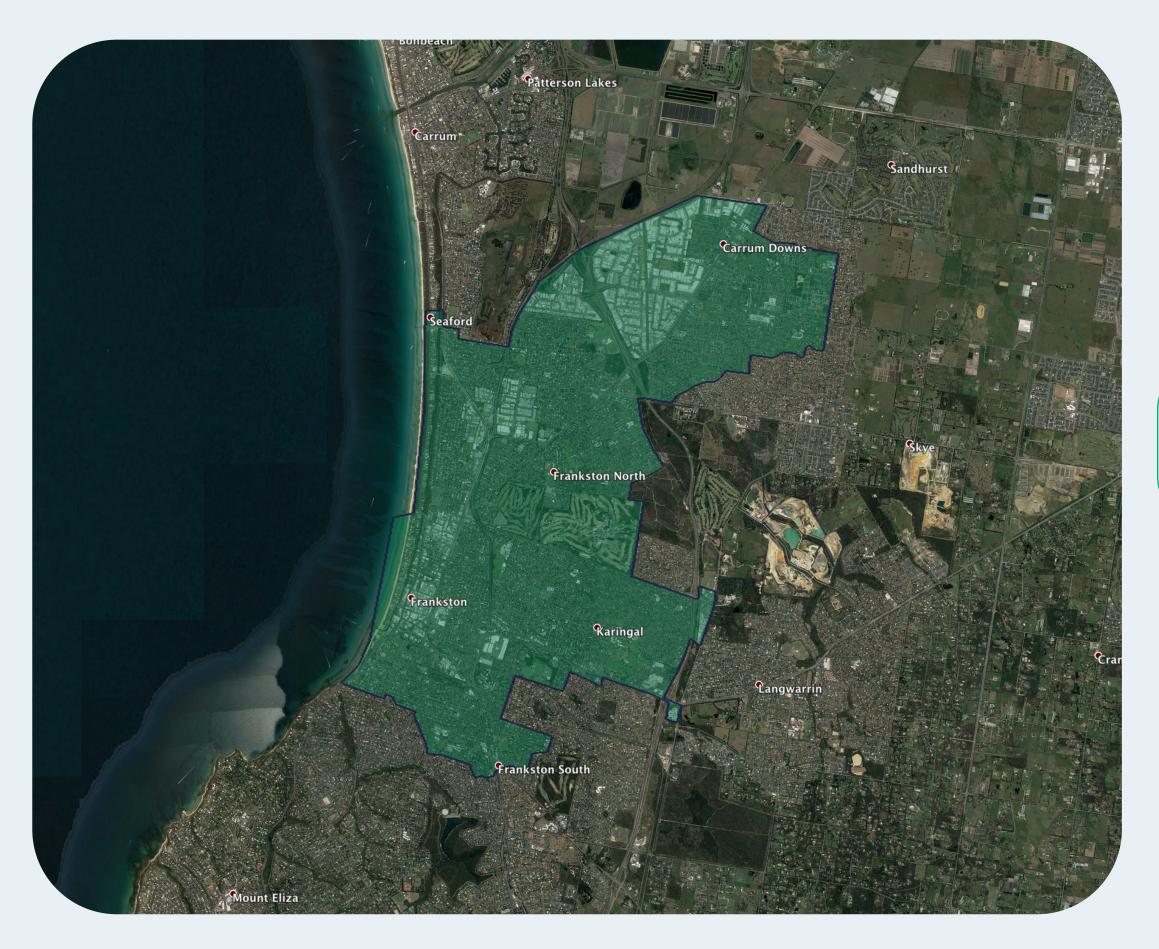

## nbn™ Business Fibre Zone indicative map – Frankston - Seaford and surrounds

The **nbn**<sup>™</sup> Business Fibre Initiative is available to businesses right across the country.

The area highlighted on this map, is part of an **nbn**<sup>™</sup> Business Fibre Zone that is eligible for business **nbn**<sup>™</sup> Enterprise Ethernet.