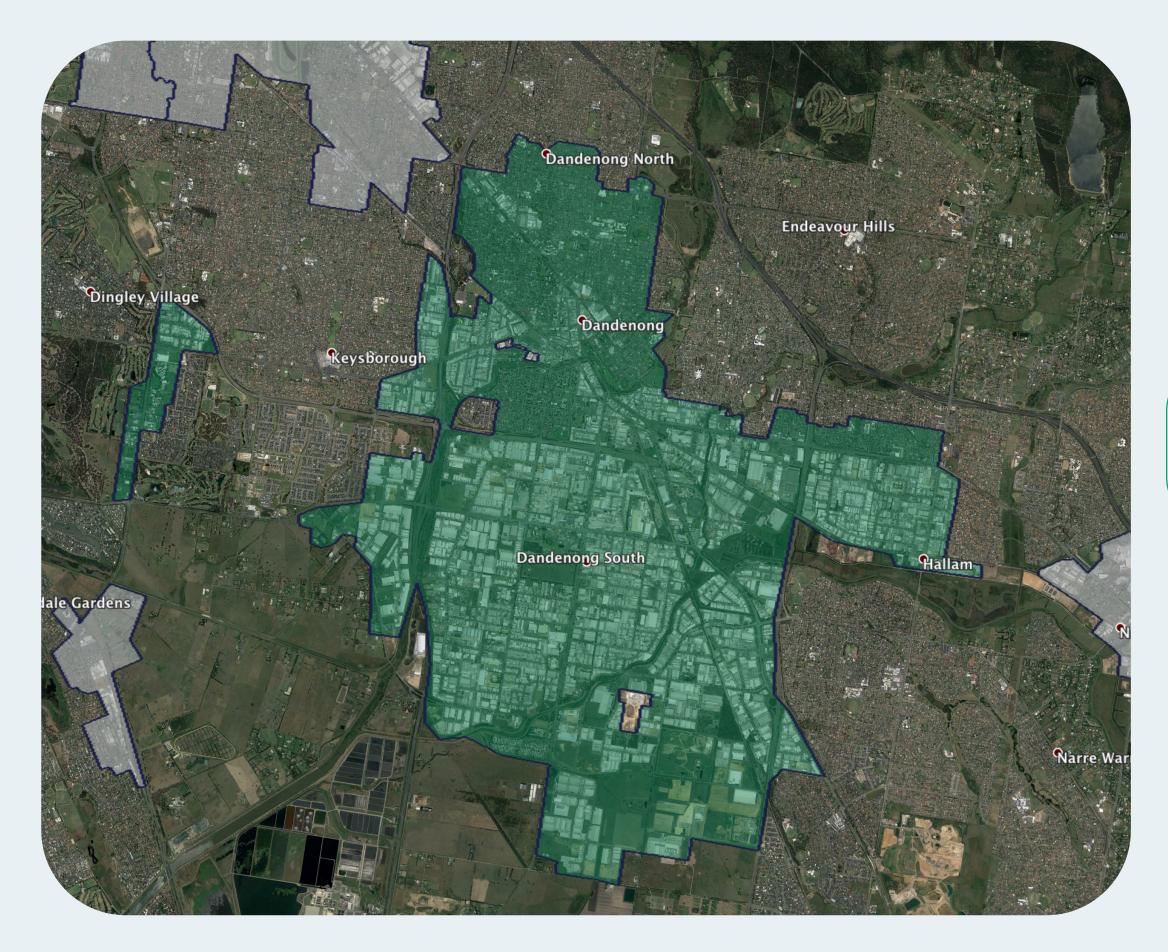

## **nbn**<sup>™</sup> Business Fibre Zone indicative map – **Dandenong and surrounds**

The **nbn**<sup>™</sup> Business Fibre Initiative is available to businesses right across the country.

The areas highlighted on this map, are part of an **nbn**<sup>™</sup> Business Fibre Zone that is eligible for business **nbn**<sup>™</sup> Enterprise Ethernet.