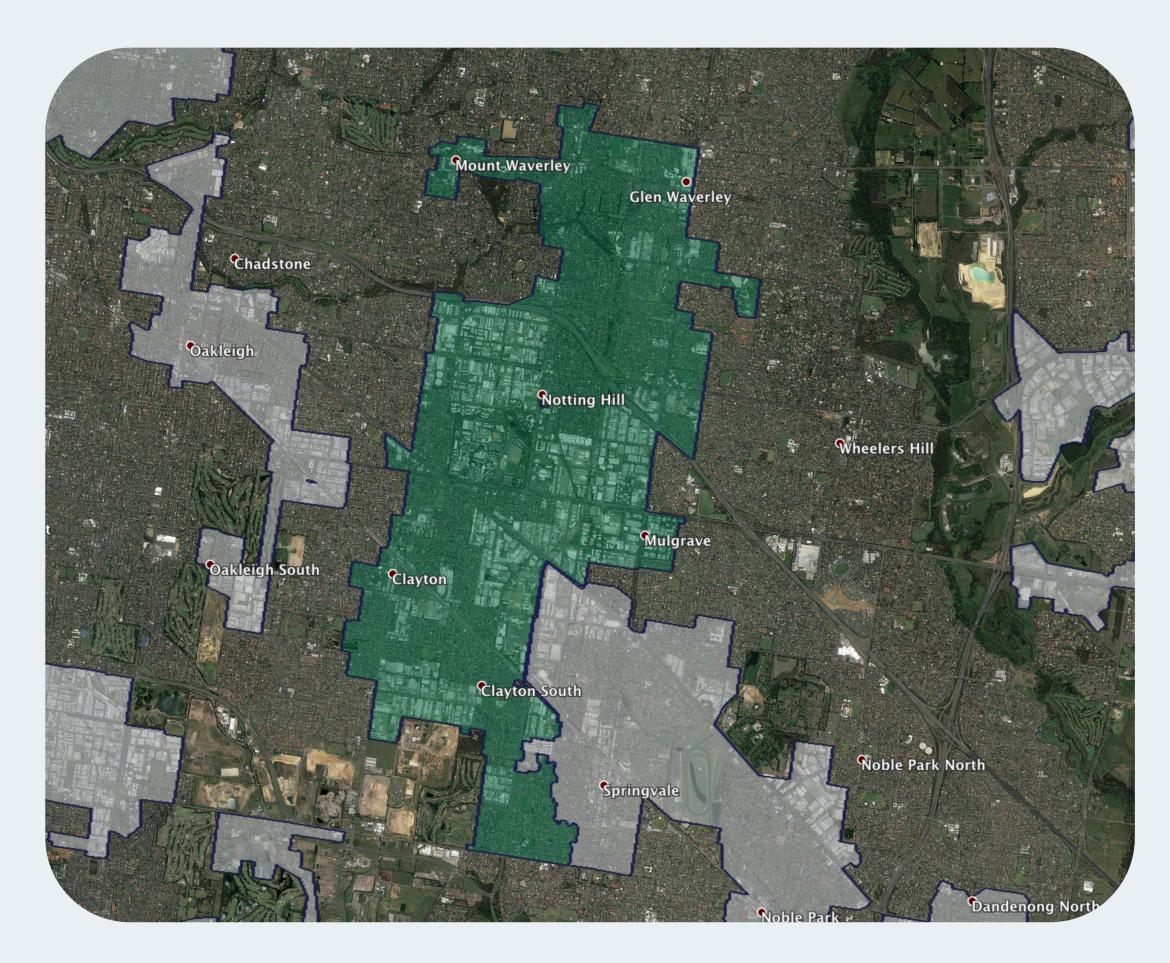

## **nbn™** Business Fibre Zone indicative map – **Clayton and surrounds**

The **nbn**<sup>™</sup> Business Fibre Initiative is available to businesses right across the country.

The areas highlighted on this map, are part of an **nbn**<sup>™</sup> Business Fibre Zone that is eligible for business **nbn**<sup>™</sup> Enterprise Ethernet.