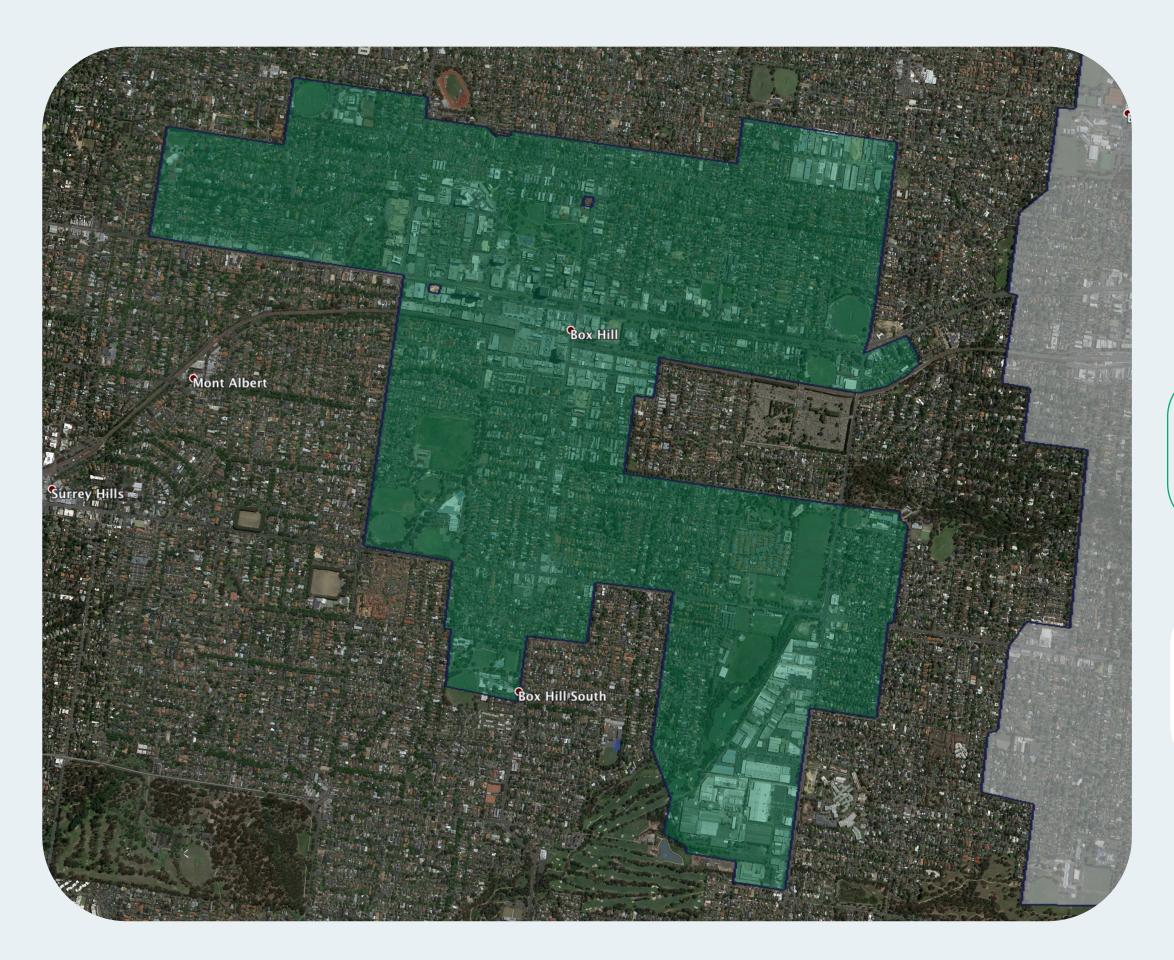

## **nbn**<sup>™</sup> Business Fibre Zone indicative map – **Box Hill and surrounds**

The areas highlighted on this map, are part of an **nbn**<sup>™</sup> Business Fibre Zone that is eligible for business **nbn**<sup>™</sup> Enterprise Ethernet.

The **nbn**<sup>™</sup> Business Fibre Initiative is available to businesses right across the country.