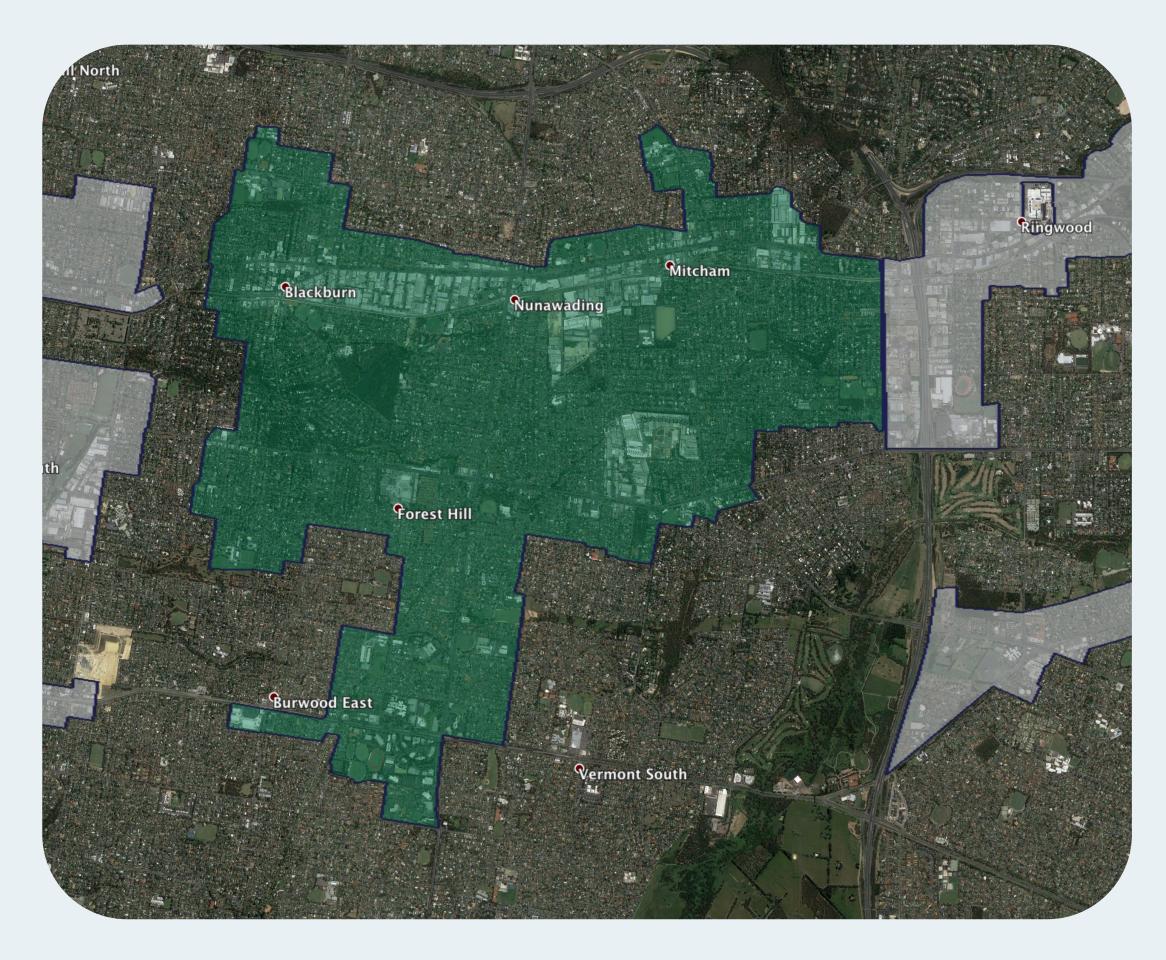

## nbn™ Business Fibre Zone indicative map – Blackburn - Mitcham and surrounds

The **nbn**<sup>™</sup> Business Fibre Initiative is available to businesses right across the country.

The areas highlighted on this map, are part of an **nbn**<sup>™</sup> Business Fibre Zone that is eligible for business **nbn**<sup>™</sup> Enterprise Ethernet.