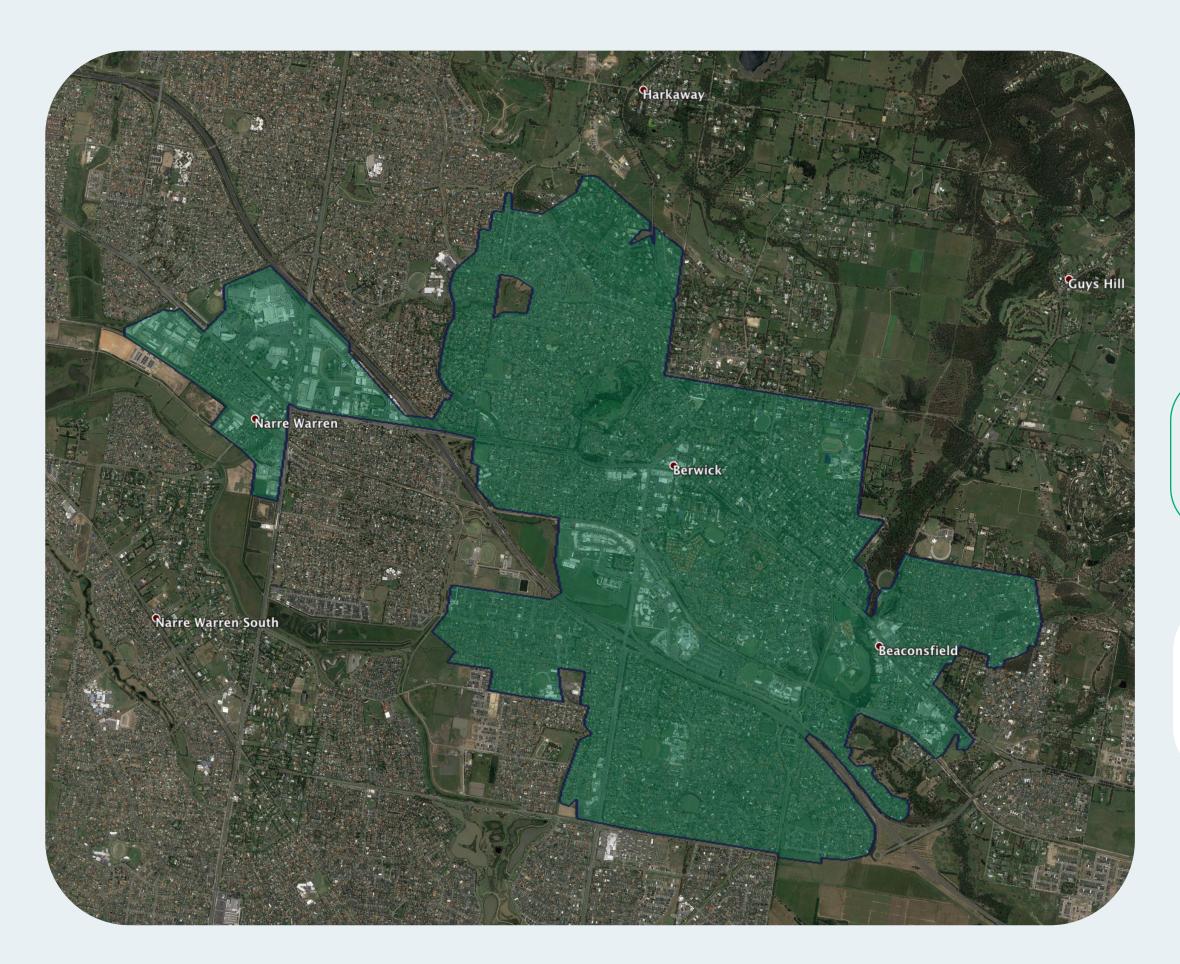

## nbn™ Business Fibre Zone indicative map - Berwick South and surrounds

The **nbn**™ Business Fibre Initiative is available to businesses right across the country.

The area highlighted on this map, is part of an **nbn**™ Business Fibre Zone that is eligible for business **nbn**™ Enterprise Ethernet.

## Key

**nbn**™ Business Fibre Zone

Adjacent/nearby **nbn**™ Business Fibre Zone (where relevant)

Please note: This map is indicative in nature and should only be used as a guide. You should make your own inquiries as to the currency, accuracy and completeness of the information herein. In particular, in order to find out if a specific address is available for the nbn™ Business Fibre Initiative contact your service provider or visit nbn.com.au/businessfibre. ©2020 nbn co ltd. 'nbn', 'business™ nbn' and other nbn™ logos are trade marks of nbn co ltd | ABN 86 136 533 741