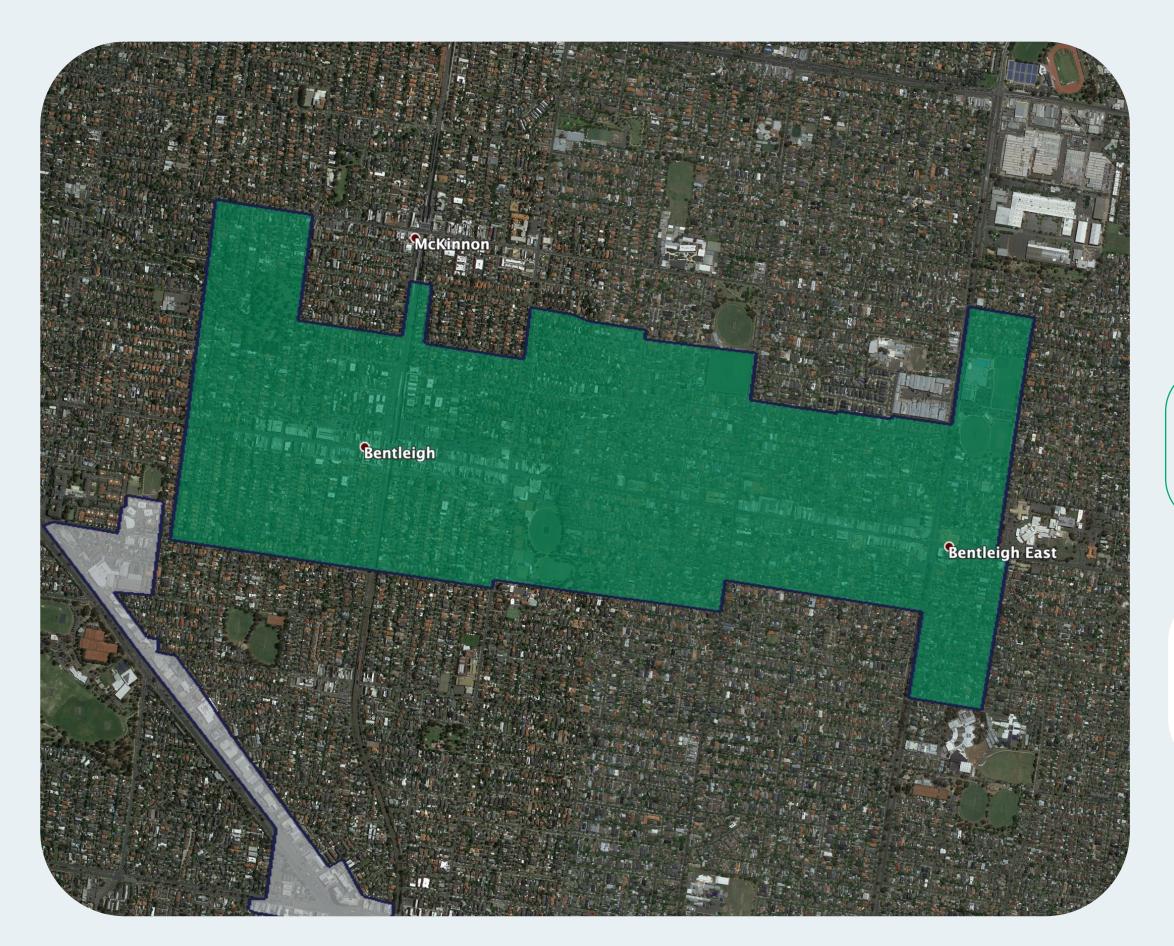

## nbn™ Business Fibre Zone indicative map - Bentleigh and surrounds

The **nbn**™ Business Fibre Initiative is available to businesses right across the country.

The areas highlighted on this map, are part of an **nbn**™ Business Fibre Zone that is eligible for business **nbn**™ Enterprise Ethernet.

## Key

**nbn**™ Business Fibre Zone

Adjacent/nearby **nbn**™ Business Fibre Zone (where relevant)

Please note: This map is indicative in nature and should only be used as a guide. You should make your own inquiries as to the currency, accuracy and completeness of the information herein. In particular, in order to find out if a specific address is available for the nbn™ Business Fibre Initiative contact your service provider or visit nbn.com.au/businessfibre. ©2020 nbn co ltd. 'nbn', 'business™ nbn' and other nbn™ logos are trade marks of nbn co ltd | ABN 86 136 533 741