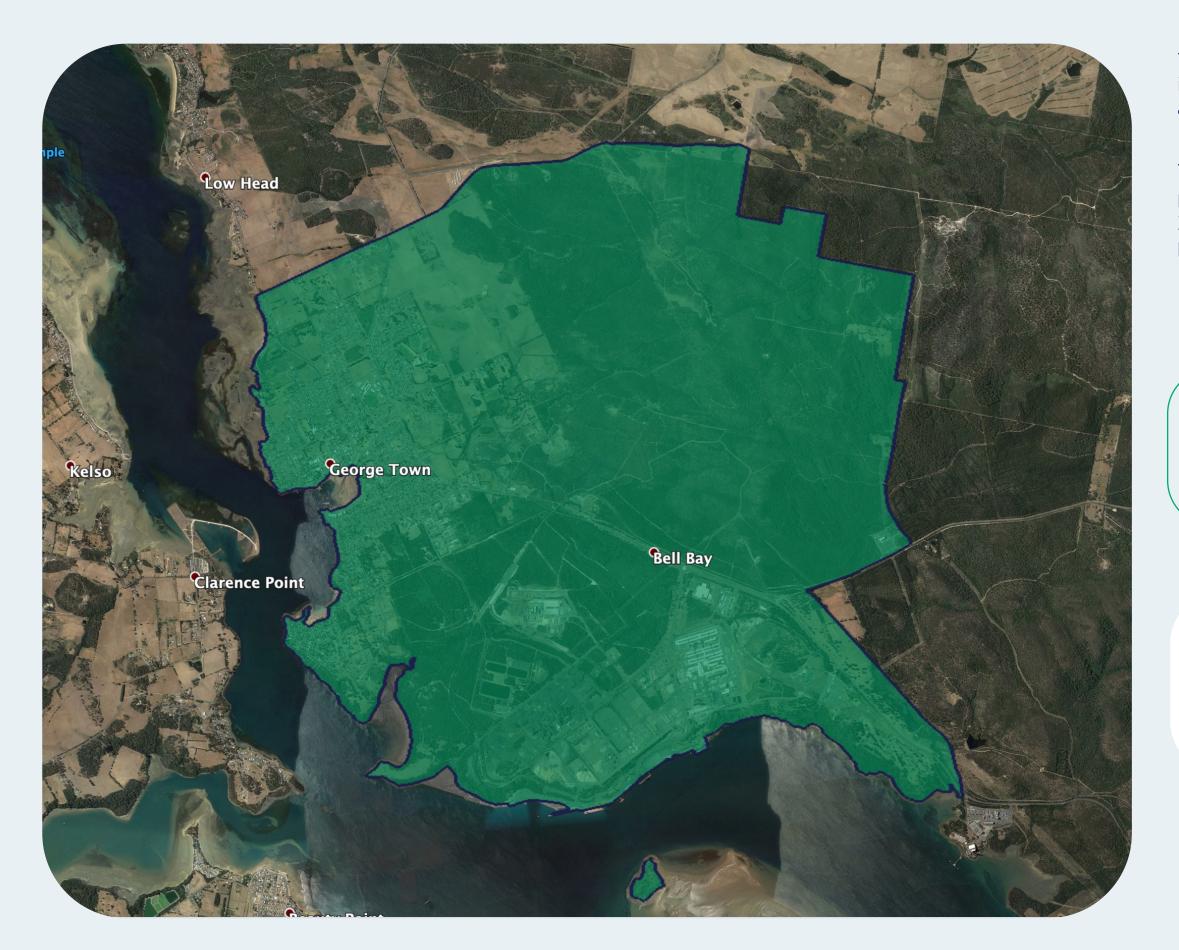

## nbn™ Business Fibre Zone indicative map - George Town and surrounds

The **nbn**™ Business Fibre Initiative is available to businesses right across the country.

The area highlighted on this map, is part of an **nbn**™ Business Fibre Zone that is eligible for business **nbn**™ Enterprise Ethernet.

## Key

**nbn**™ Business Fibre Zone

Adjacent/nearby **nbn**™ Business Fibre Zone (where relevant)

Please note: This map is indicative in nature and should only be used as a guide. You should make your own inquiries as to the currency, accuracy and completeness of the information herein. In particular, in order to find out if a specific address is available for the nbn™ Business Fibre Initiative contact your service provider or visit nbn.com.au/businessfibre. ©2020 nbn co ltd. 'nbn', 'business™ nbn' and other nbn™ logos are trade marks of nbn co ltd | ABN 86 136 533 741