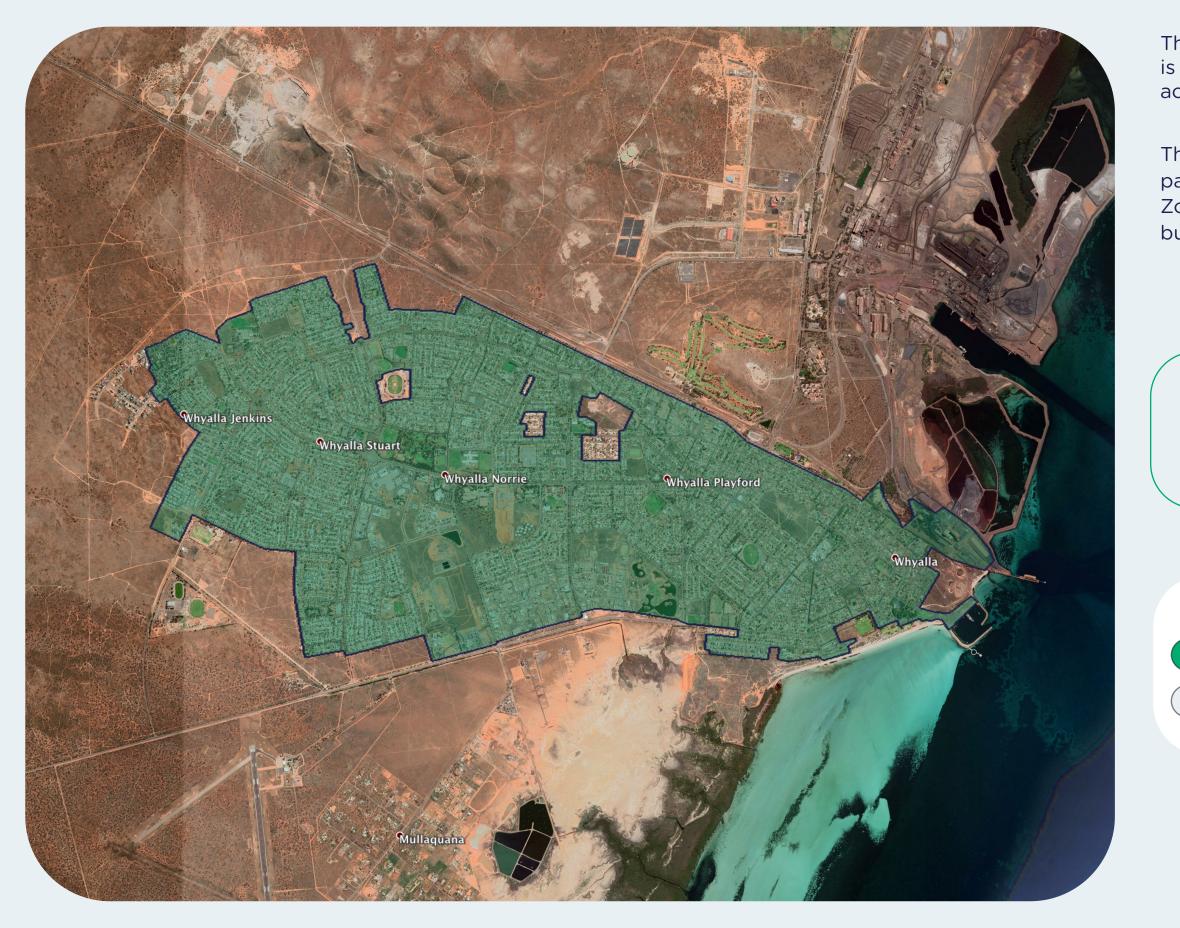

## nbn™ Business Fibre Zone indicative map - Whyalla and surrounds

The **nbn**<sup>™</sup> Business Fibre Initiative is available to businesses right across the country.

The area highlighted on this map, is part of an **nbn**<sup>™</sup> Business Fibre Zone that is eligible for business **nbn**<sup>™</sup> Enterprise Ethernet.