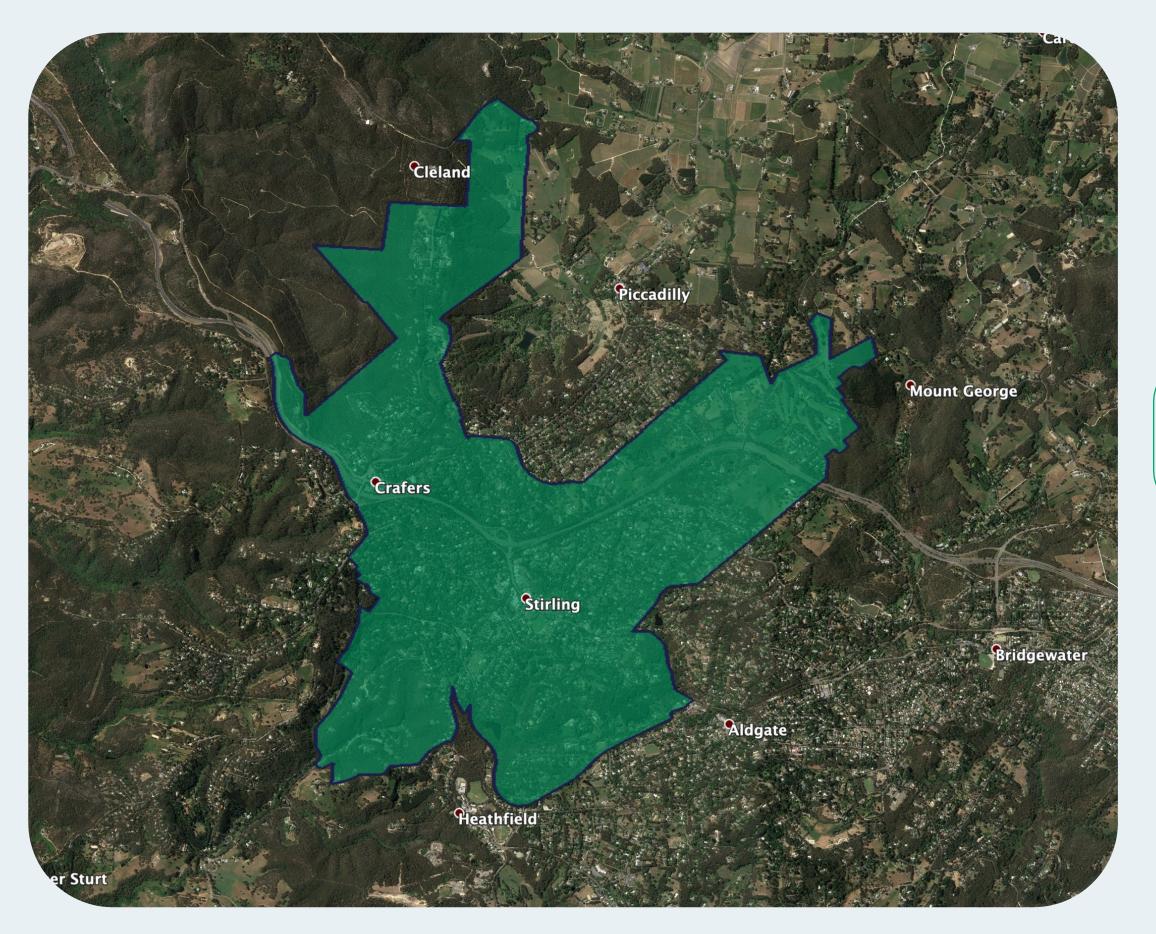

## **nbn**<sup>™</sup> Business Fibre Zone indicative map – **Stirling/Crafers and surrounds**

The **nbn**<sup>™</sup> Business Fibre Initiative is available to businesses right across the country.

The areas highlighted on this map, are part of an **nbn**<sup>™</sup> Business Fibre Zone that is eligible for business **nbn**<sup>™</sup> Enterprise Ethernet.