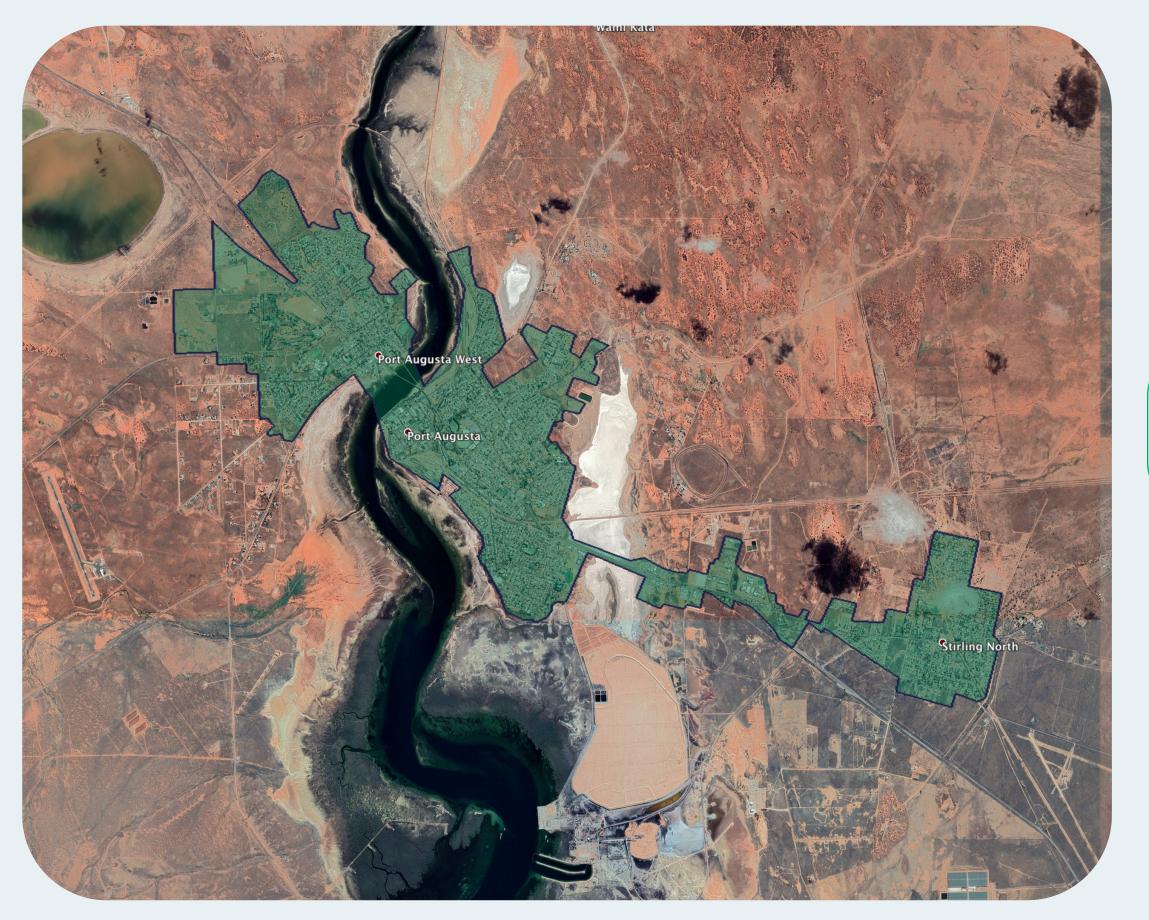

## **nbn**<sup>™</sup> Business Fibre Zone indicative map – **Port Augusta and surrounds**

The **nbn**<sup>™</sup> Business Fibre Initiative is available to businesses right across the country.

The area highlighted on this map, is part of an **nbn**<sup>™</sup> Business Fibre Zone that is eligible for business **nbn**<sup>™</sup> Enterprise Ethernet.