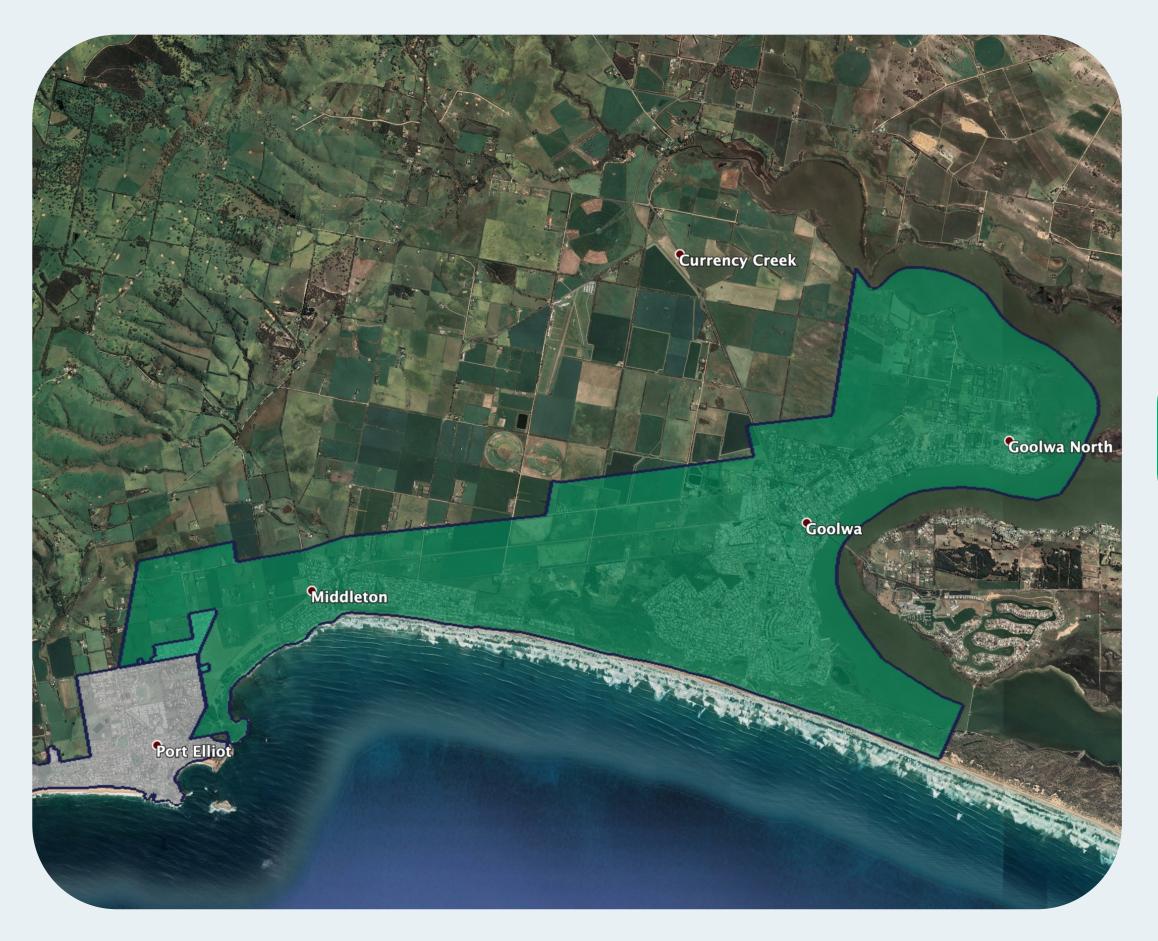

## nbn™ Business Fibre Zone indicative map – Goolwa and surrounds

The **nbn**<sup>™</sup> Business Fibre Initiative is available to businesses right across the country.

The areas highlighted on this map, are part of an **nbn**<sup>™</sup> Business Fibre Zone that is eligible for business **nbn**<sup>™</sup> Enterprise Ethernet.