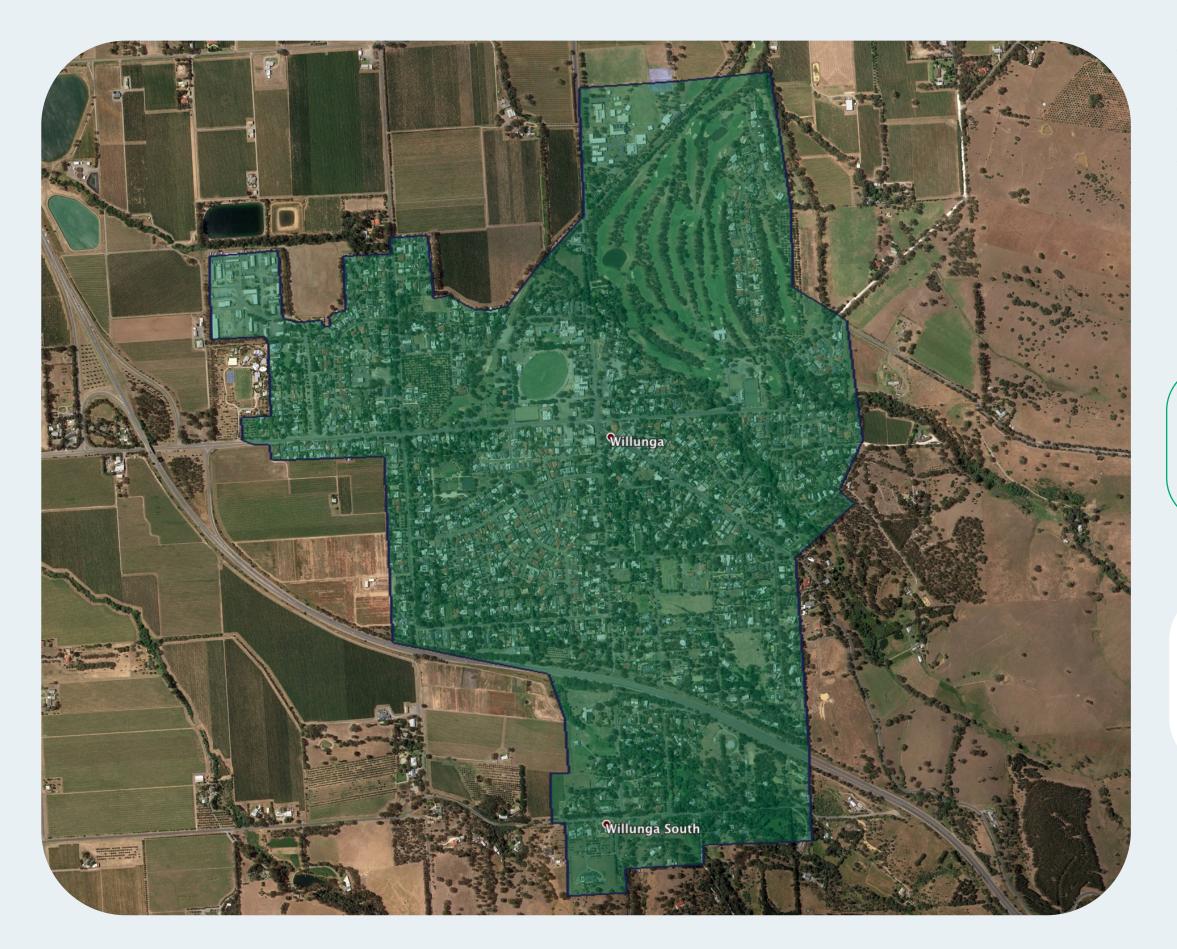

## nbn™ Business Fibre Zone indicative map - Willunga and surrounds

The **nbn**™ Business Fibre Initiative is available to businesses right across the country.

The area highlighted on this map, is part of an **nbn**™ Business Fibre Zone that is eligible for business **nbn**™ Enterprise Ethernet.

## Key

**nbn**™ Business Fibre Zone

Adjacent/nearby **nbn**™ Business Fibre Zone (where relevant)

Please note: This map is indicative in nature and should only be used as a guide. You should make your own inquiries as to the currency, accuracy and completeness of the information herein. In particular, in order to find out if a specific address is available for the nbn™ Business Fibre Initiative contact your service provider or visit nbn.com.au/businessfibre. ©2020 nbn co ltd. 'nbn', 'business™ nbn' and other nbn™ logos are trade marks of nbn co ltd | ABN 86 136 533 741