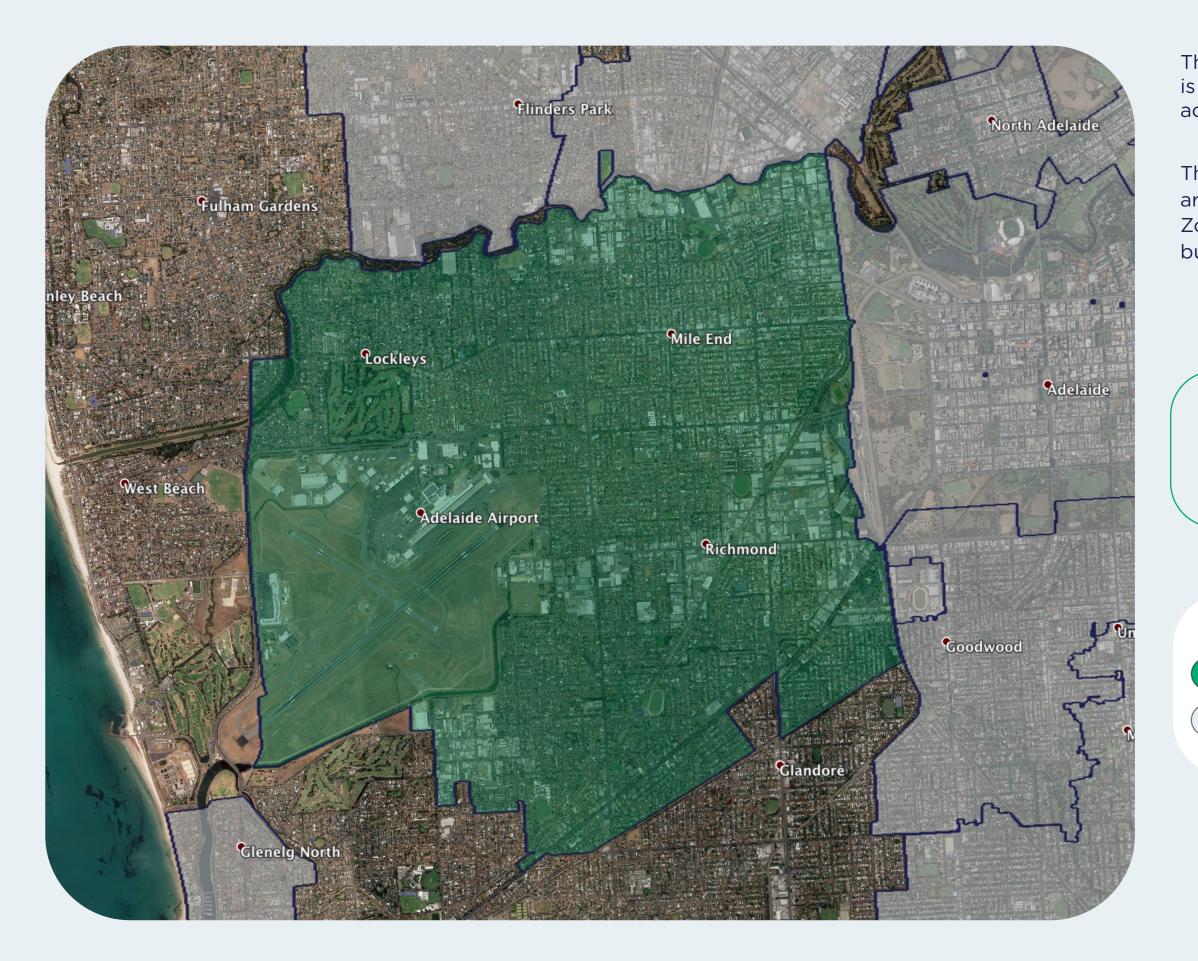

## **nbn™** Business Fibre Zone indicative map – **Richmond and surrounds**

The **nbn**<sup>™</sup> Business Fibre Initiative is available to businesses right across the country.

The areas highlighted on this map, are part of an **nbn**<sup>™</sup> Business Fibre Zone that is eligible for business **nbn**<sup>™</sup> Enterprise Ethernet.