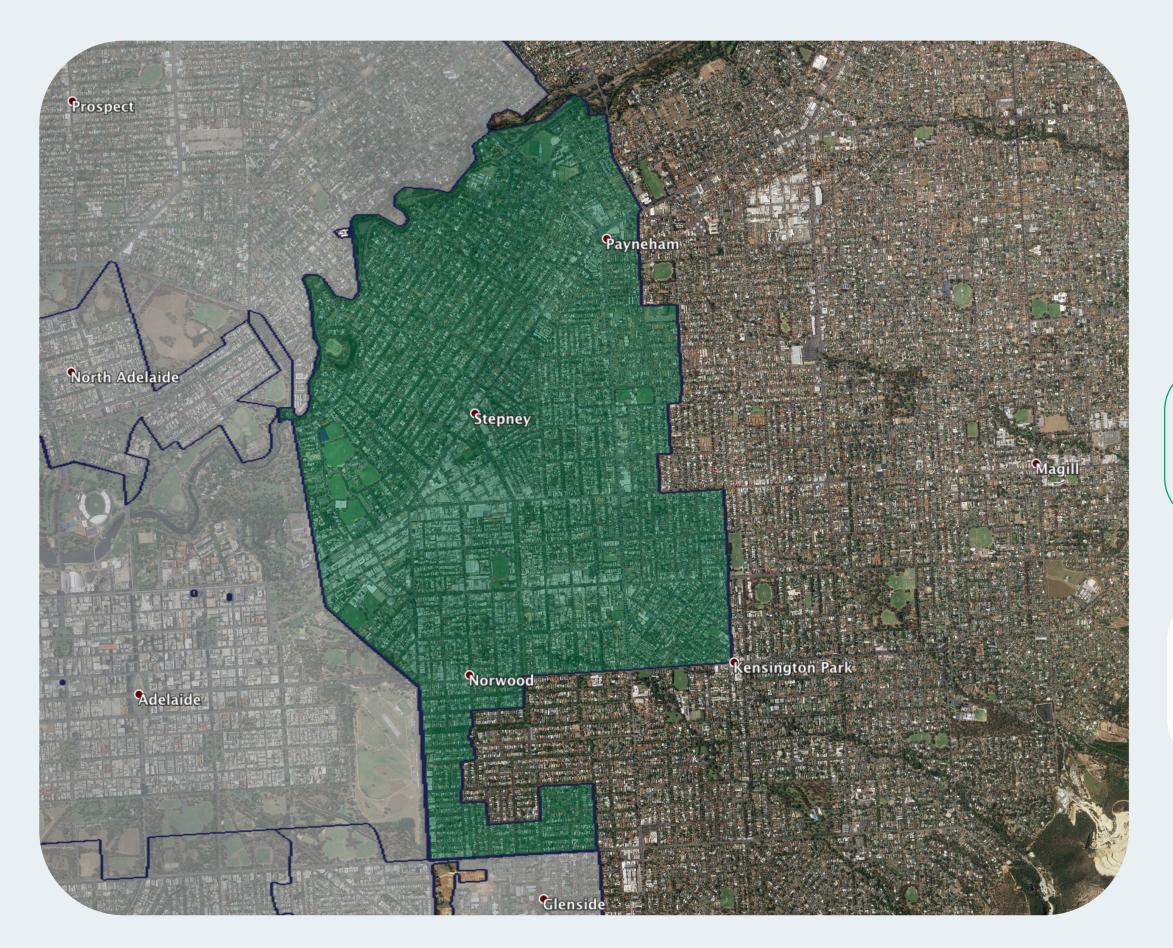

## nbn™ Business Fibre Zone indicative map - Norwood and surrounds

The **nbn**™ Business Fibre Initiative is available to businesses right across the country.

The areas highlighted on this map, are part of an **nbn**<sup>™</sup> Business Fibre Zone that is eligible for business **nbn**<sup>™</sup> Enterprise Ethernet.

## Key

**nbn**™ Business Fibre Zone

Adjacent/nearby **nbn**™ Business Fibre Zone (where relevant)

Please note: This map is indicative in nature and should only be used as a guide. You should make your own inquiries as to the currency, accuracy and completeness of the information herein. In particular, in order to find out if a specific address is available for the nbn™ Business Fibre Initiative contact your service provider or visit nbn.com.au/businessfibre. ©2020 nbn co ltd. 'nbn', 'business™ nbn' and other nbn™ logos are trade marks of nbn co ltd | ABN 86 136 533 741