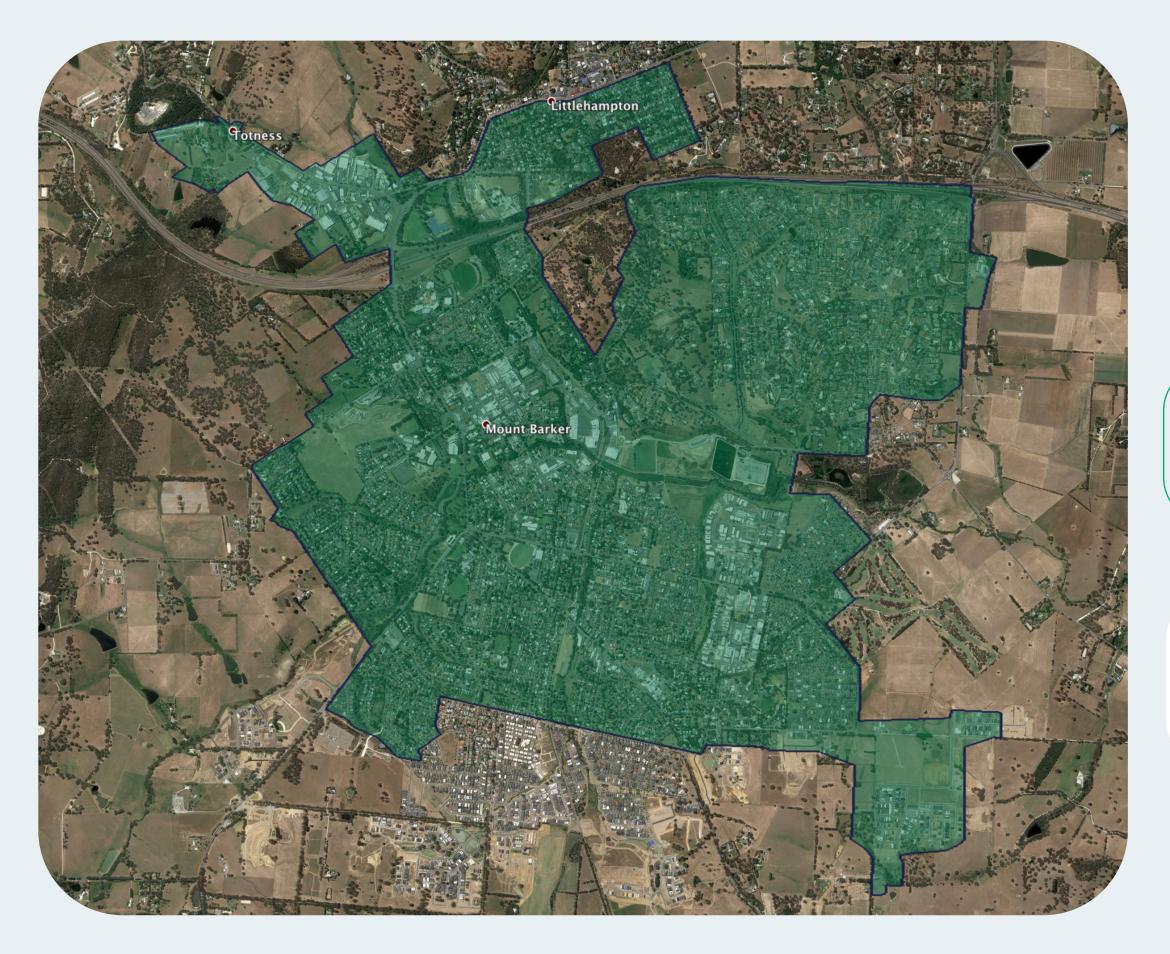

## nbn™ Business Fibre Zone indicative map – Mount Barker and surrounds

The **nbn**<sup>™</sup> Business Fibre Initiative is available to businesses right across the country.

The area highlighted on this map, is part of an **nbn**<sup>™</sup> Business Fibre Zone that is eligible for business **nbn**<sup>™</sup> Enterprise Ethernet.