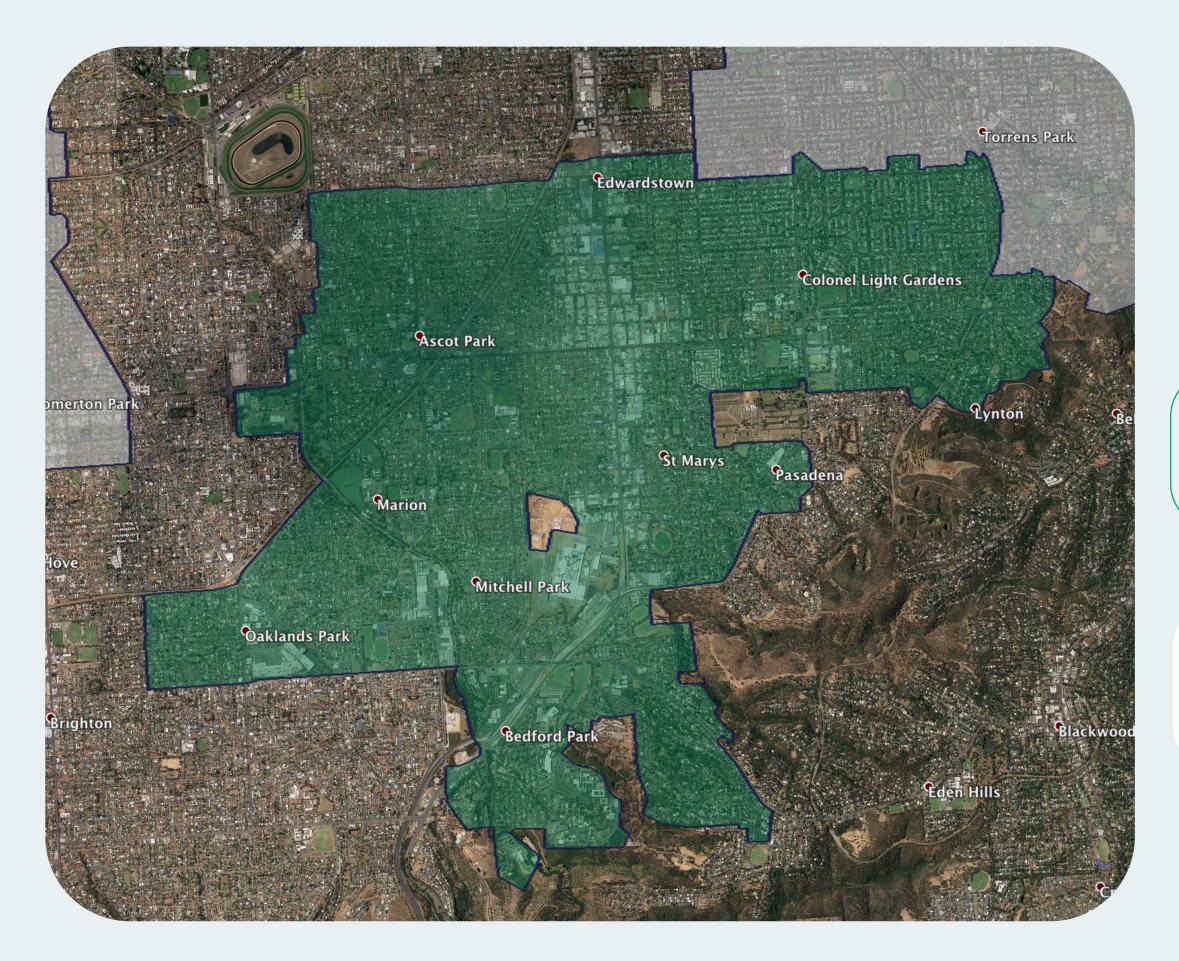

## nbn™ Business Fibre Zone indicative map - Melrose Park and surrounds

The **nbn**™ Business Fibre Initiative is available to businesses right across the country.

The areas highlighted on this map, are part of an **nbn**™ Business Fibre Zone that is eligible for business **nbn**™ Enterprise Ethernet.

## Key

**nbn**™ Business Fibre Zone

Adjacent/nearby **nbn**™ Business Fibre Zone (where relevant)

Please note: This map is indicative in nature and should only be used as a guide. You should make your own inquiries as to the currency, accuracy and completeness of the information herein. In particular, in order to find out if a specific address is available for the nbn $^{\text{TM}}$  Business Fibre Initiative contact your service provider or visit nbn.com.au/businessfibre. ©2020 nbn co ltd. 'nbn', 'business $^{\text{TM}}$  nbn' and other nbn $^{\text{TM}}$  logos are trade marks of nbn co ltd | ABN 86 136 533 741