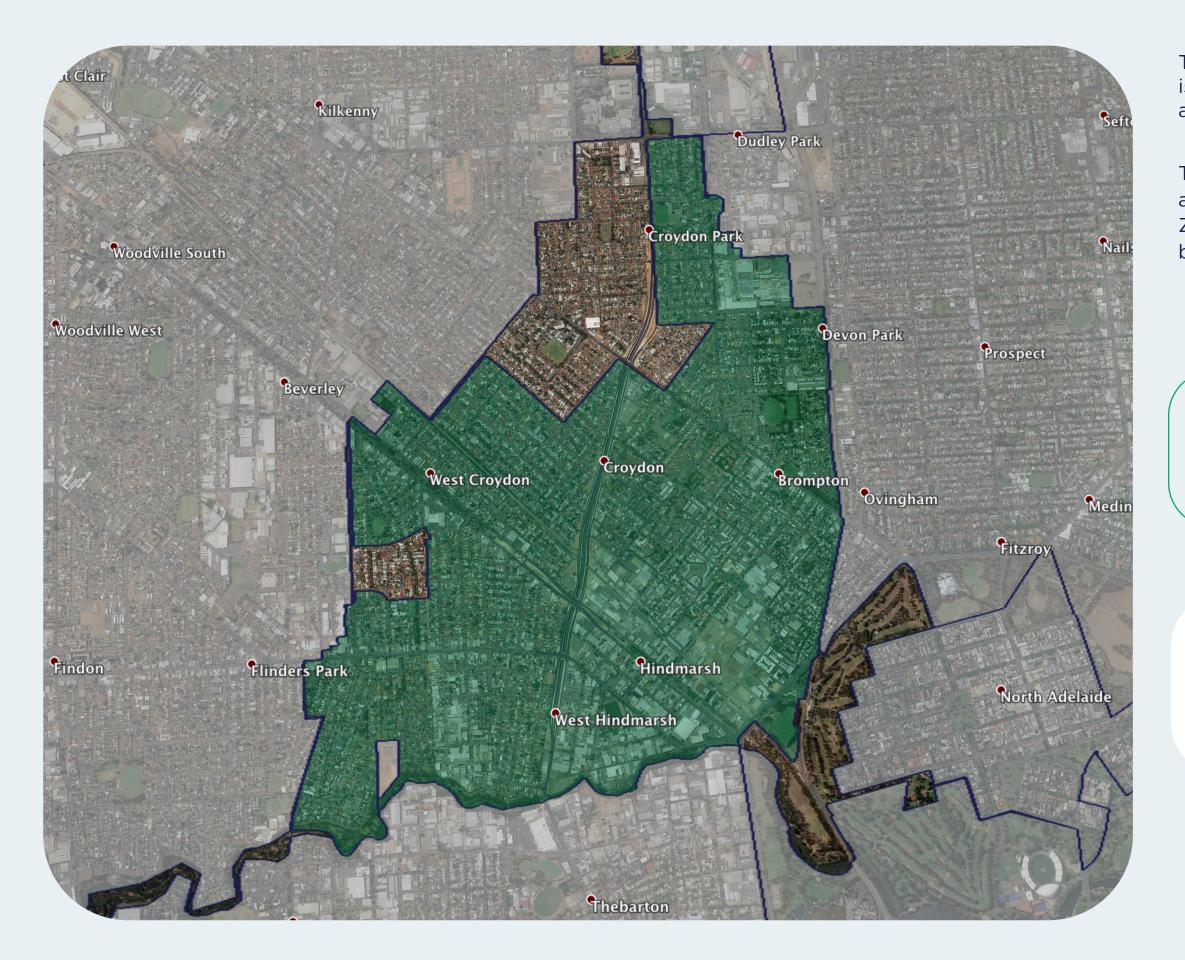

## nbn™ Business Fibre Zone indicative map – Hindmarsh and surrounds

The **nbn**<sup>™</sup> Business Fibre Initiative is available to businesses right across the country.

The areas highlighted on this map, are part of an **nbn**<sup>™</sup> Business Fibre Zone that is eligible for business **nbn**<sup>™</sup> Enterprise Ethernet.