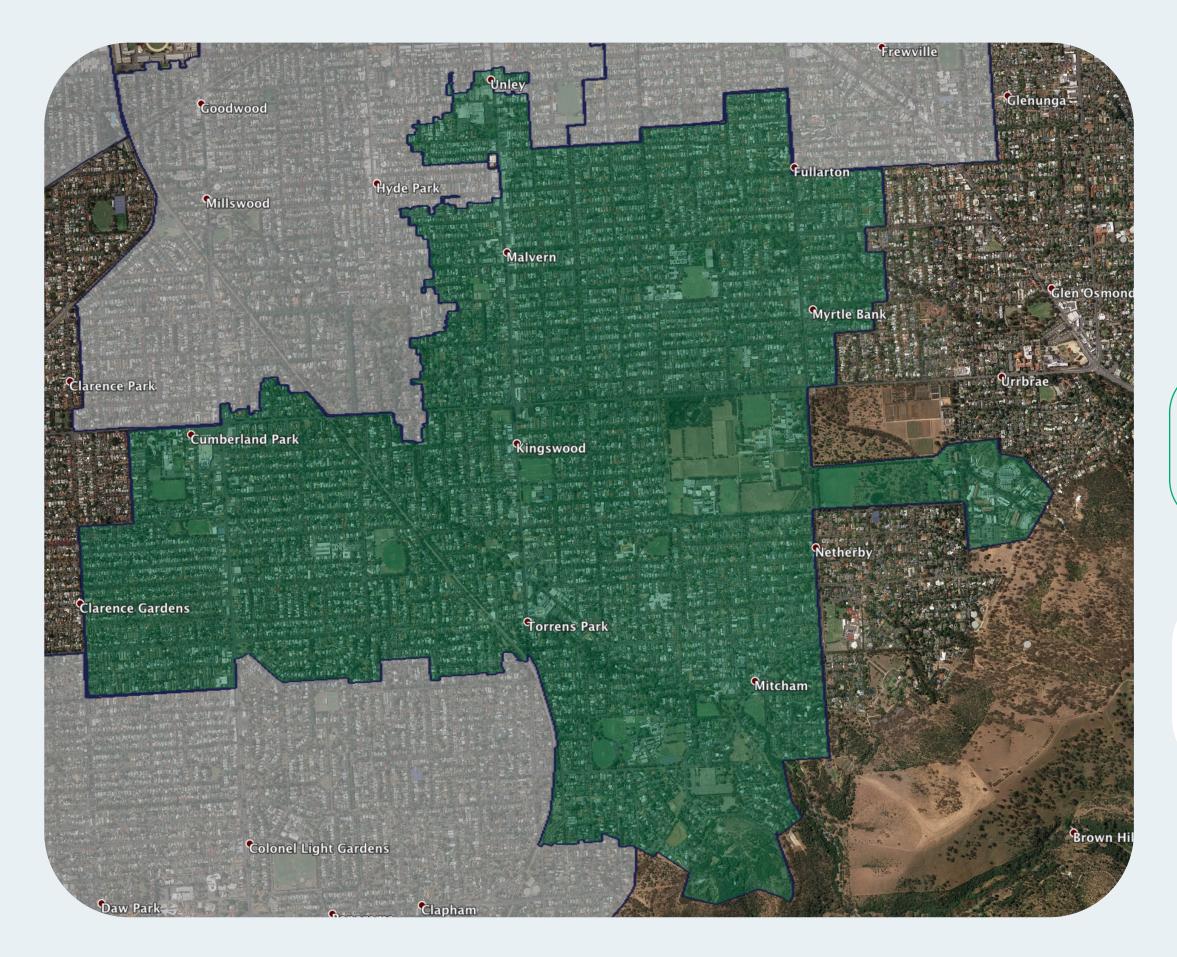

## nbn™ Business Fibre Zone indicative map - Hawthorn - Malvern and surrounds

The **nbn**™ Business Fibre Initiative is available to businesses right across the country.

The areas highlighted on this map, are part of an **nbn**™ Business Fibre Zone that is eligible for business **nbn**™ Enterprise Ethernet.

## Key

**nbn**™ Business Fibre Zone

Adjacent/nearby **nbn**™ Business Fibre Zone (where relevant)

Please note: This map is indicative in nature and should only be used as a guide. You should make your own inquiries as to the currency, accuracy and completeness of the information herein. In particular, in order to find out if a specific address is available for the nbn™ Business Fibre Initiative contact your service provider or visit nbn.com.au/businessfibre. ©2020 nbn co ltd. 'nbn', 'business™ nbn' and other nbn™ logos are trade marks of nbn co ltd | ABN 86 136 533 741