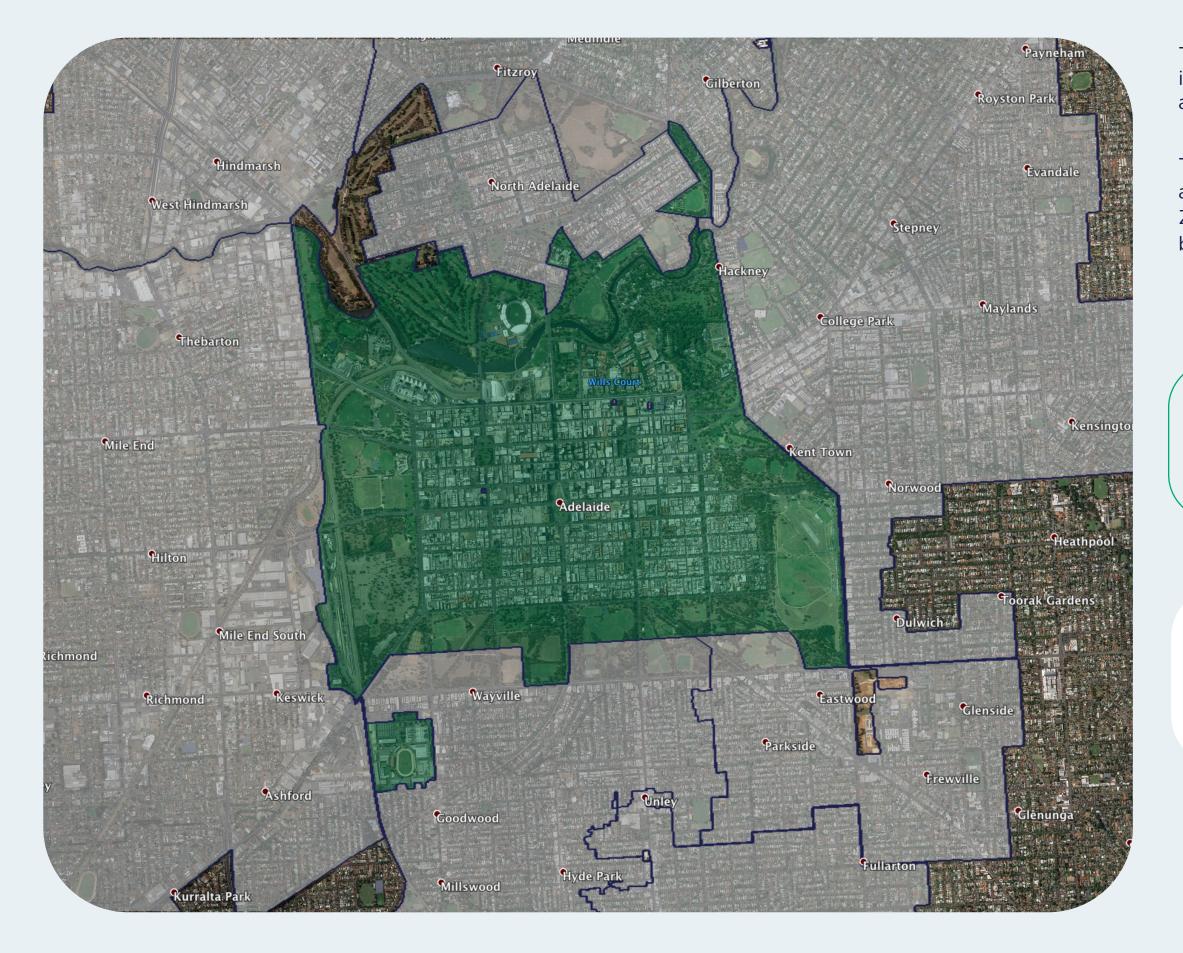

## nbn™ Business Fibre Zone indicative map - Adelaide CBD and surrounds

The **nbn**<sup>™</sup> Business Fibre Initiative is available to businesses right across the country.

The areas highlighted on this map, are part of an **nbn**<sup>™</sup> Business Fibre Zone that is eligible for business **nbn**<sup>™</sup> Enterprise Ethernet.