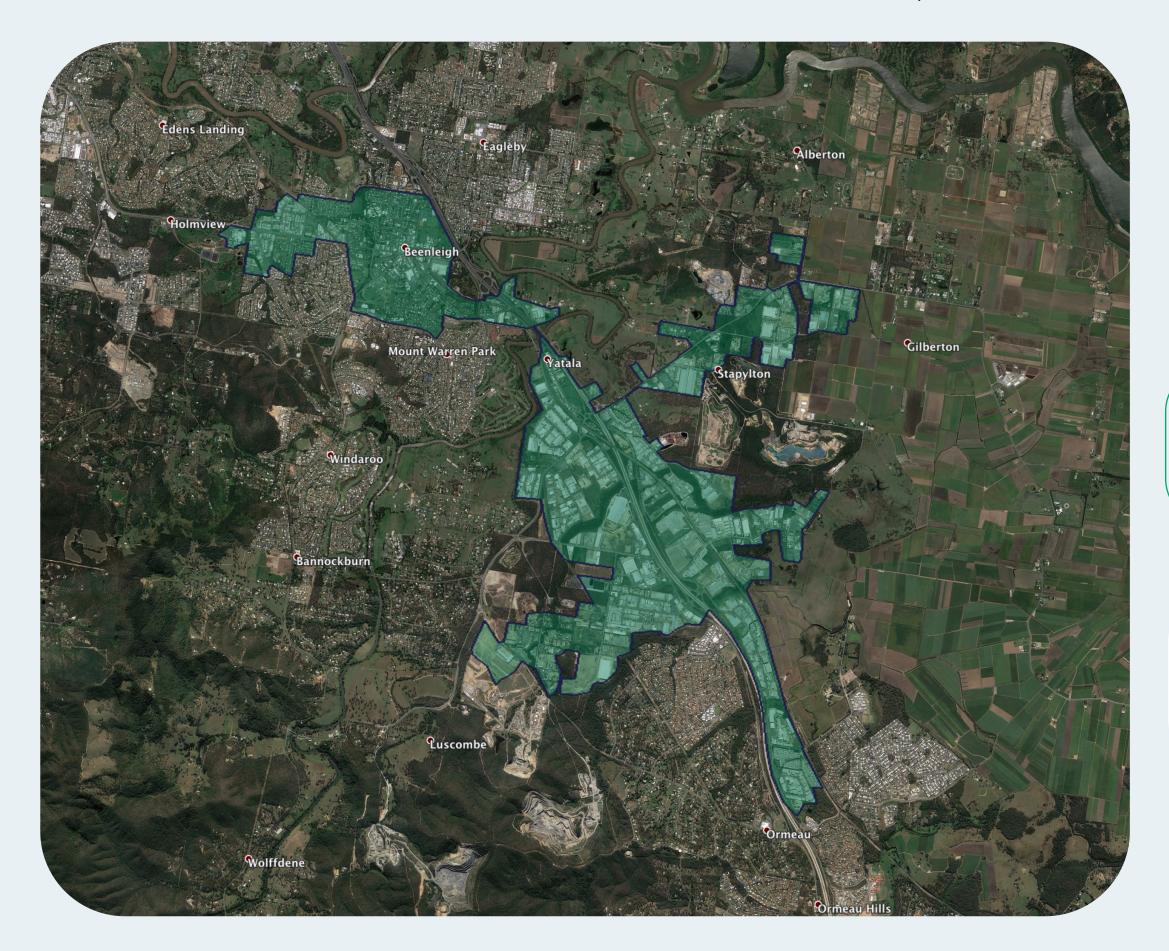

## nbn™ Business Fibre Zone indicative map - Yatala and surrounds

The **nbn**™ Business Fibre Initiative is available to businesses right across the country.

The areas highlighted on this map, are part of an **nbn**™ Business Fibre Zone that is eligible for business **nbn**™ Enterprise Ethernet.

## Key

**nbn**™ Business Fibre Zone

) Adjacent/nearby **nbn**™ Business Fibre Zone (where relevant)

Please note: This map is indicative in nature and should only be used as a guide. You should make your own inquiries as to the currency, accuracy and completeness of the information herein. In particular, in order to find out if a specific address is available for the nbn™ Business Fibre Initiative contact your service provider or visit nbn.com.au/businessfibre. ©2020 nbn co ltd. 'nbn', 'business™ nbn' and other nbn™ logos are trade marks of nbn co ltd | ABN 86 136 533 741