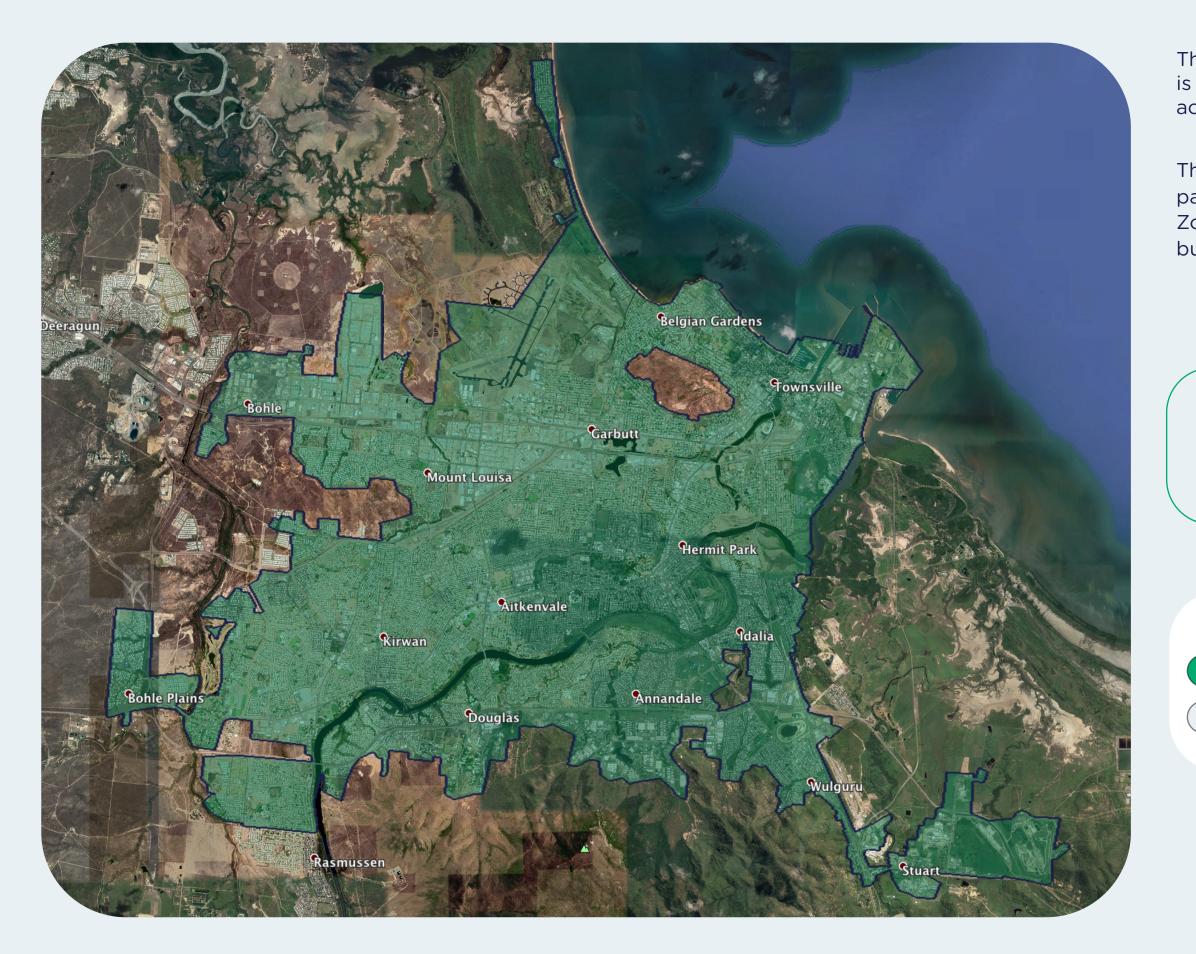

## **nbn**<sup>™</sup> Business Fibre Zone indicative map – **Townsville and surrounds**

The **nbn**<sup>™</sup> Business Fibre Initiative is available to businesses right across the country.

The area highlighted on this map, is part of an **nbn**<sup>™</sup> Business Fibre Zone that is eligible for business **nbn**<sup>™</sup> Enterprise Ethernet.