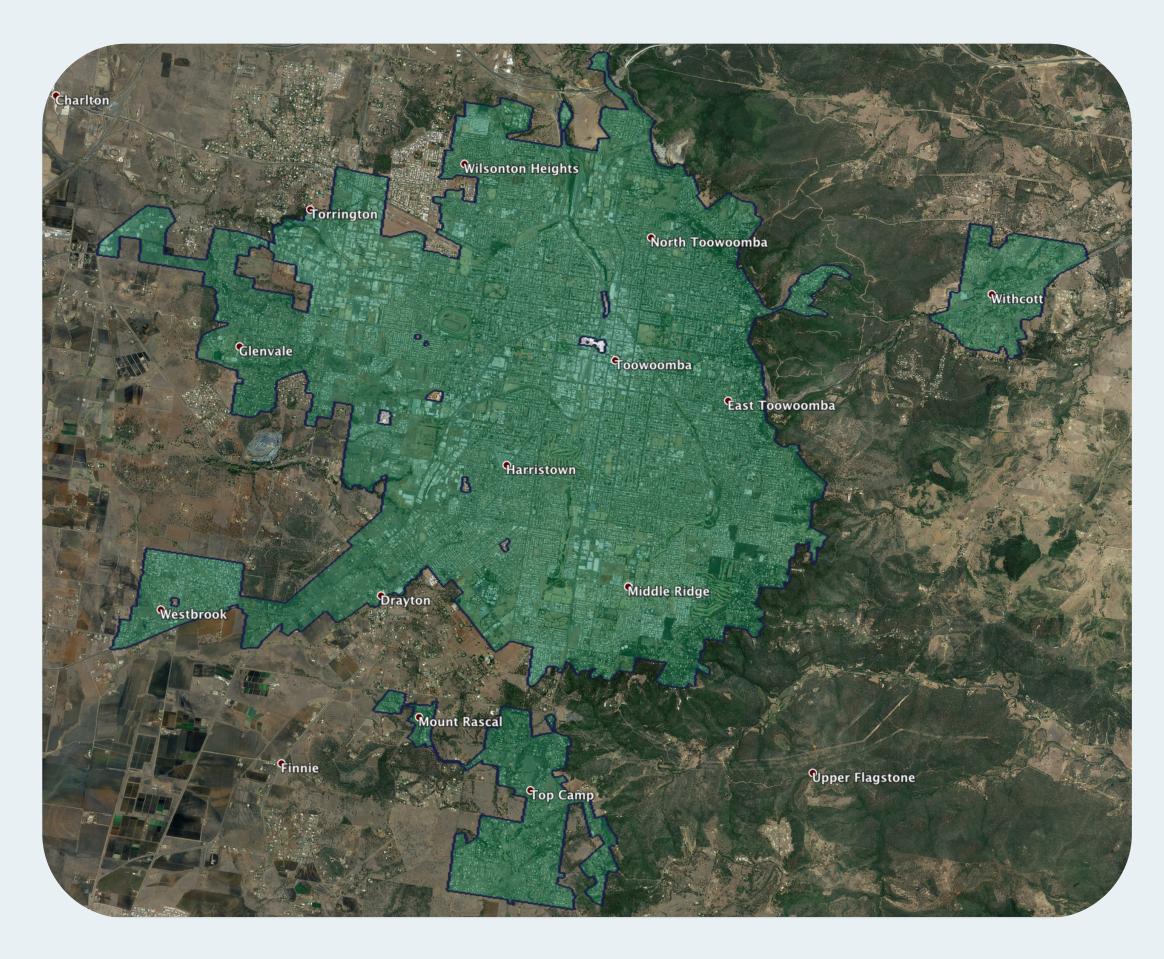

## **nbn**<sup>™</sup> Business Fibre Zone indicative map – **Toowoomba and surrounds**

The **nbn**<sup>™</sup> Business Fibre Initiative is available to businesses right across the country.

The area highlighted on this map, is part of an **nbn**<sup>™</sup> Business Fibre Zone that is eligible for business **nbn**<sup>™</sup> Enterprise Ethernet.