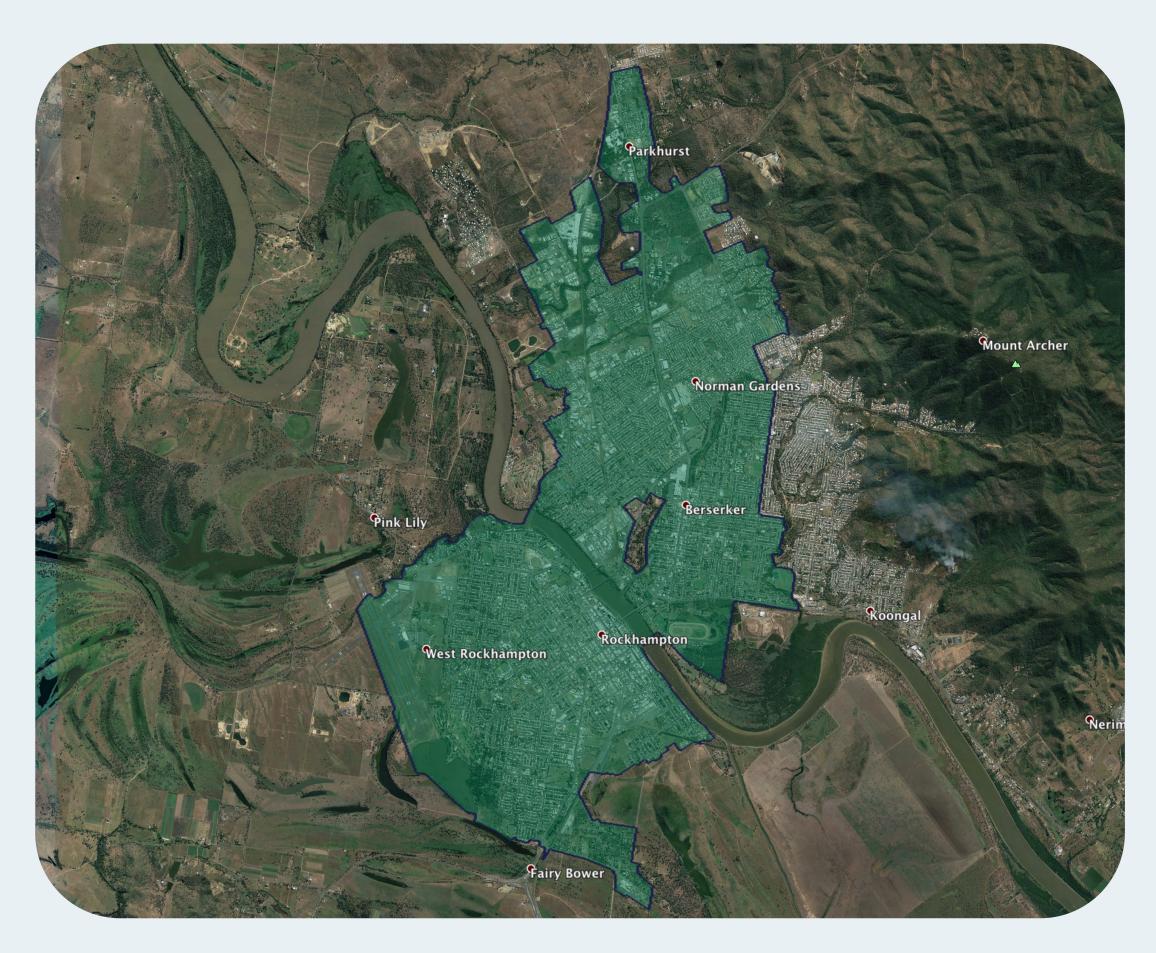

## nbn™ Business Fibre Zone indicative map – Rockhampton and surrounds

The **nbn**<sup>™</sup> Business Fibre Initiative is available to businesses right across the country.

The area highlighted on this map, is part of an **nbn**<sup>™</sup> Business Fibre Zone that is eligible for business **nbn**<sup>™</sup> Enterprise Ethernet.